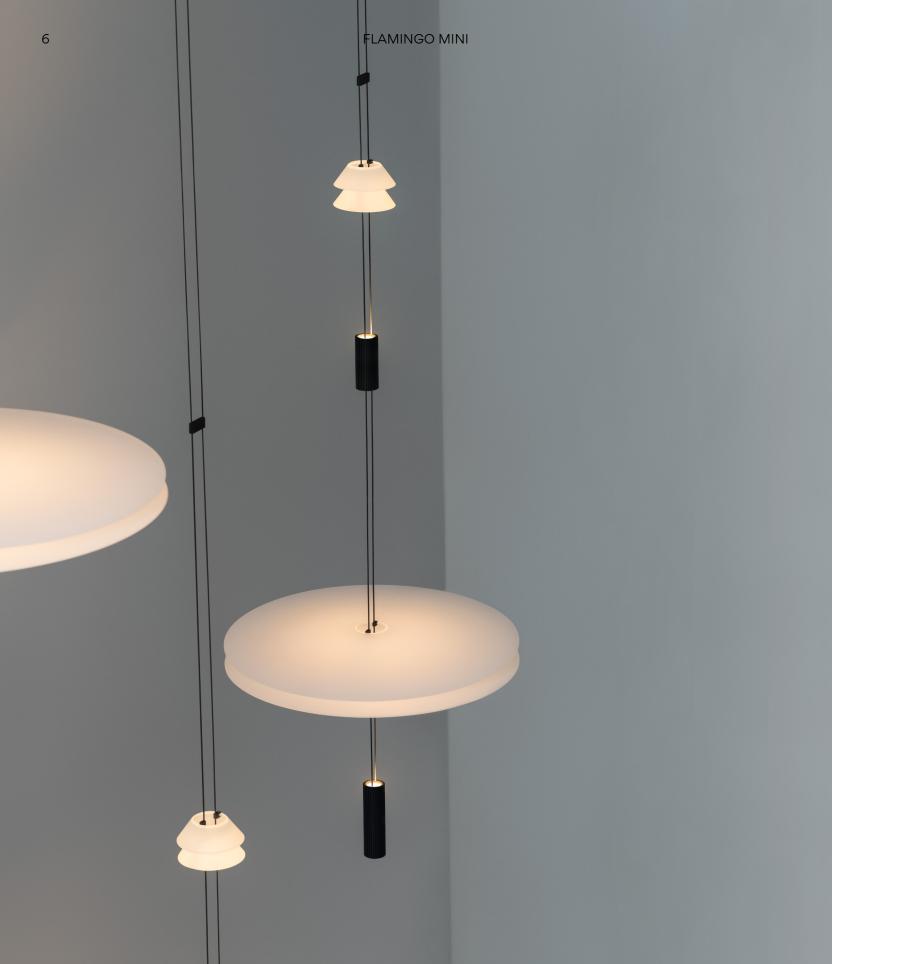

## Flamingo Mini

Flamingo Mini creates multi-layered silhouettes with an avant-garde, intriguing aesthetic.

This hanging lamp recalls a bird hovering overhead, bringing an intimate ambience as it casts diffuse gradations of soothing light through its translucent diffuser.

The Flamingo Mini collection pairs poetic beauty with high quality performance. Its deconstructed design separates an LED light source from layers of translucent diffusers, producing soft gradations of illumination. The diffusers are available in a range of different configurations, each LED performing likea spotlight, directed upwards or downwards to produce an ambient effect.