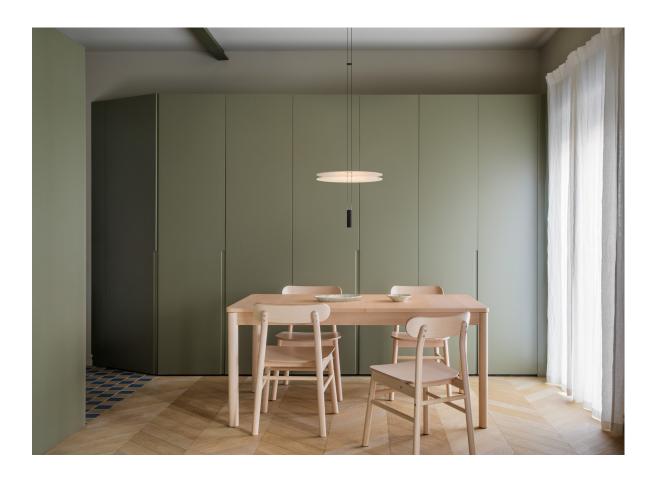

The Flamingo Mini collection pairs poetic beauty with high quality performance. Its deconstructed design separates an LED light source from layers of translucent diffusers, producing soft gradations of illumination. The diffusers are available in a range of different configurations, each LED performing likea spotlight, directed upwards or downwards to produce an ambient effect.