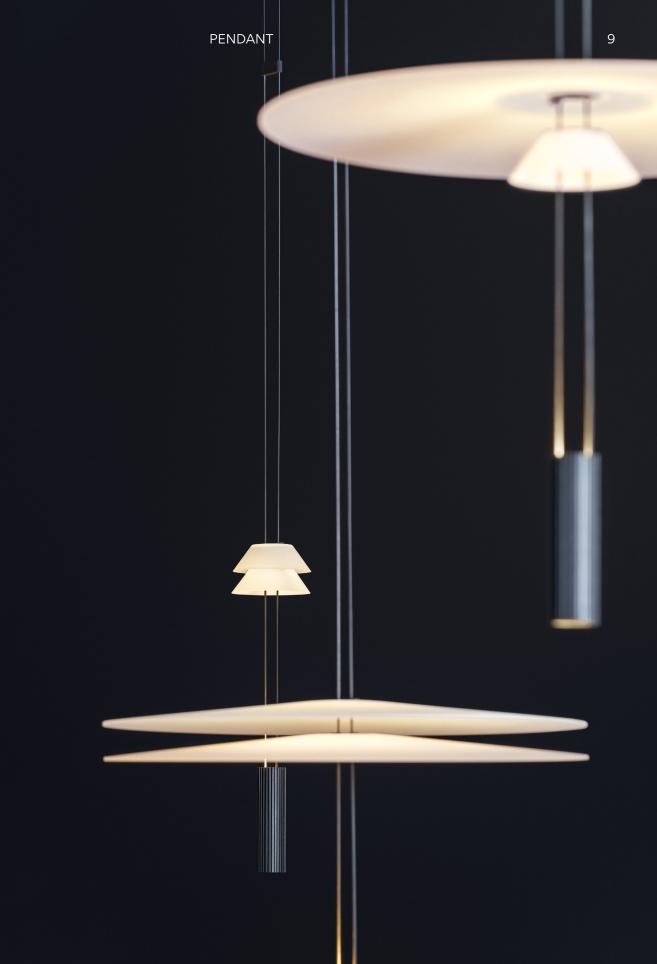

## Flamingo Mini

Flamingo Mini creates multi-layered silhouettes with an avant-garde, intriguing aesthetic.

This hanging lamp recalls a bird hovering overhead, bringing an intimate ambience as it casts diffuse gradations of soothing light through its translucent diffuser.

The Flamingo Mini collection pairs poetic beauty with high quality performance. Its deconstructed design separates an LED light source from layers of translucent diffusers, producing soft gradations of illumination. The diffusers are available in a range of different configurations, each LED performing likea spotlight, directed upwards or downwards to produce an ambient effect.