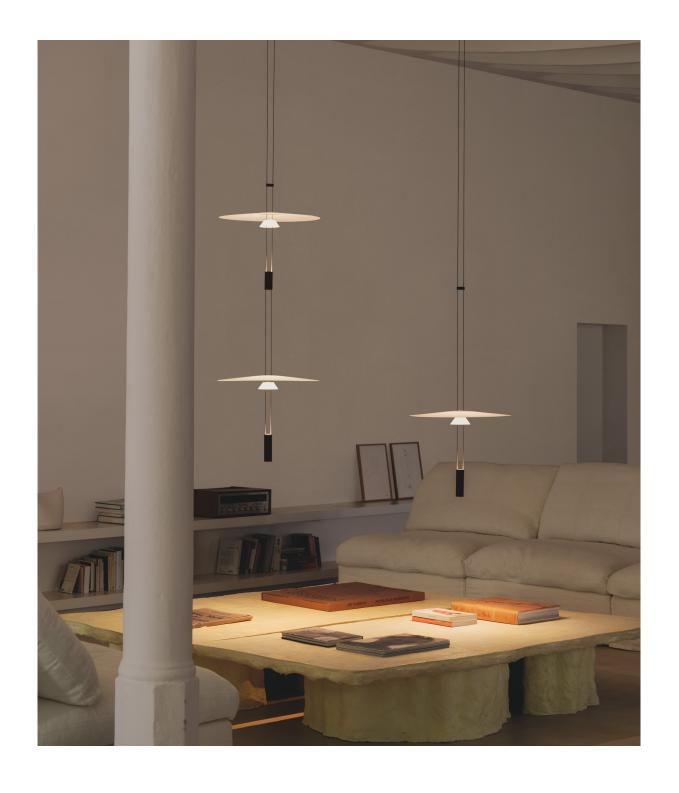

## Flamingo Mini

Flamingo Mini creates multi-layered silhouettes with an avant-garde, intriguing aesthetic.

This hanging lamp recalls a bird hovering overhead, bringing an intimate ambience as it casts diffuse gradations of soothing light through its translucent diffuser.

The Flamingo Mini collection pairs poetic beauty with high quality performance. Its deconstructed design separates an LED light source from layers of translucent diffusers, producing soft gradations of illumination. The diffusers are available in a range of different configurations, each LED performing likea spotlight, directed upwards or downwards to produce an ambient effect.