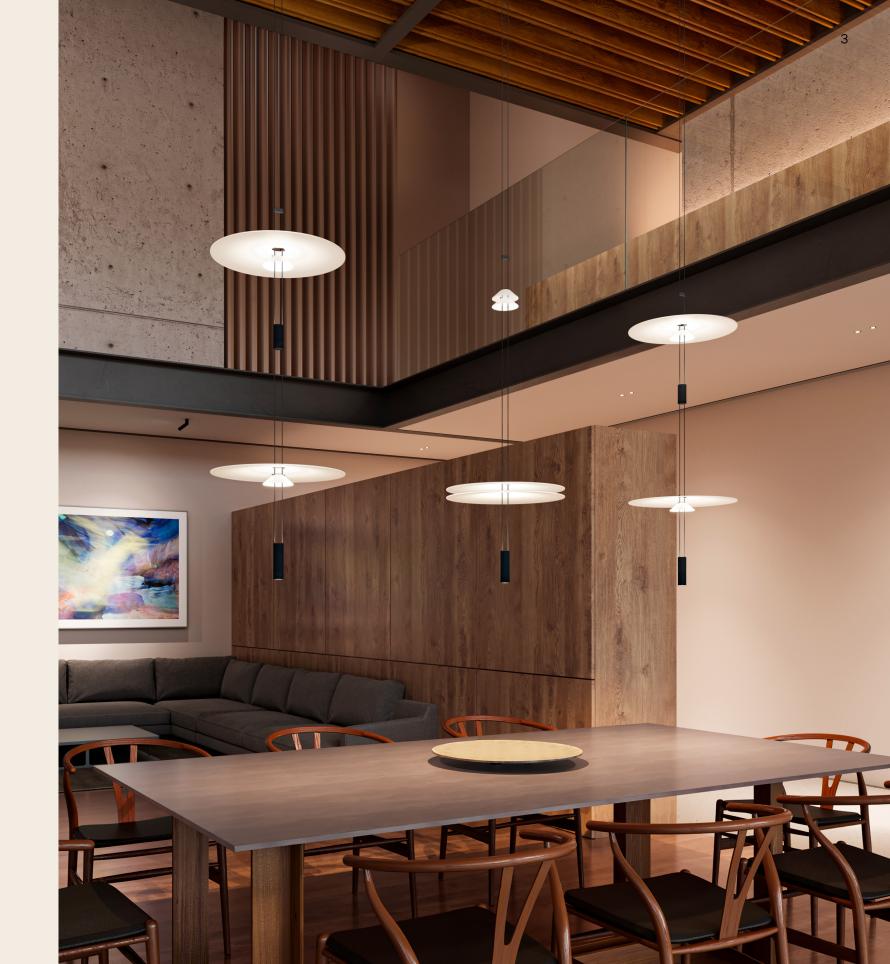

The Flamingo Mini collection pairs poetic beauty with high quality performance. Its deconstructed design separates an LED light source from layers of translucent diffusers, producing soft gradations of illumination. The diffusers are available in a range of different configurations, each LED performing likea spotlight, directed upwards or downwards to produce an ambient effect.