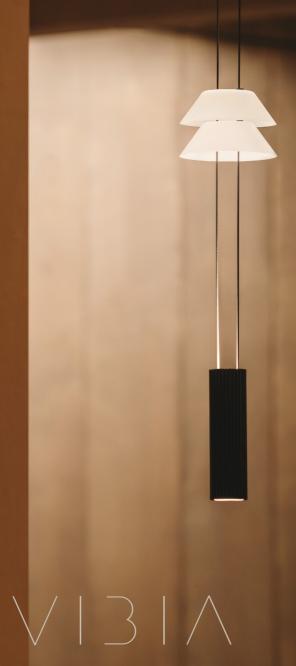

## Flamingo Mini

Flamingo Mini creates multi-layered silhouettes with an avant-garde, intriguing aesthetic.

This hanging lamp recalls a bird hovering overhead, bringing an intimate ambience as it casts diffuse gradations of soothing light through its translucent diffuser.

The Flamingo Mini collection pairs poetic beauty with high quality performance. Its deconstructed design separates an LED light source from layers of translucent diffusers, producing soft gradations of illumination. The diffusers are available in a range of different configurations, each LED performing likea spotlight, directed upwards or downwards to produce an ambient effect.