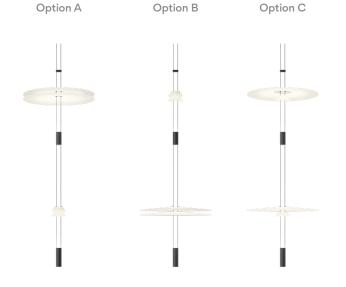

Three options of installation

11 Black (NCS S 8500-N)

Diffuser: Polycarbonate. Rods: Stainless steel. Body: Aluminum. Canopy: ABS.

LED Colour Temperature

2700 K CRI>90

Control

Analogic: Push; 1-10V Digital: DALI Smart: Casambi