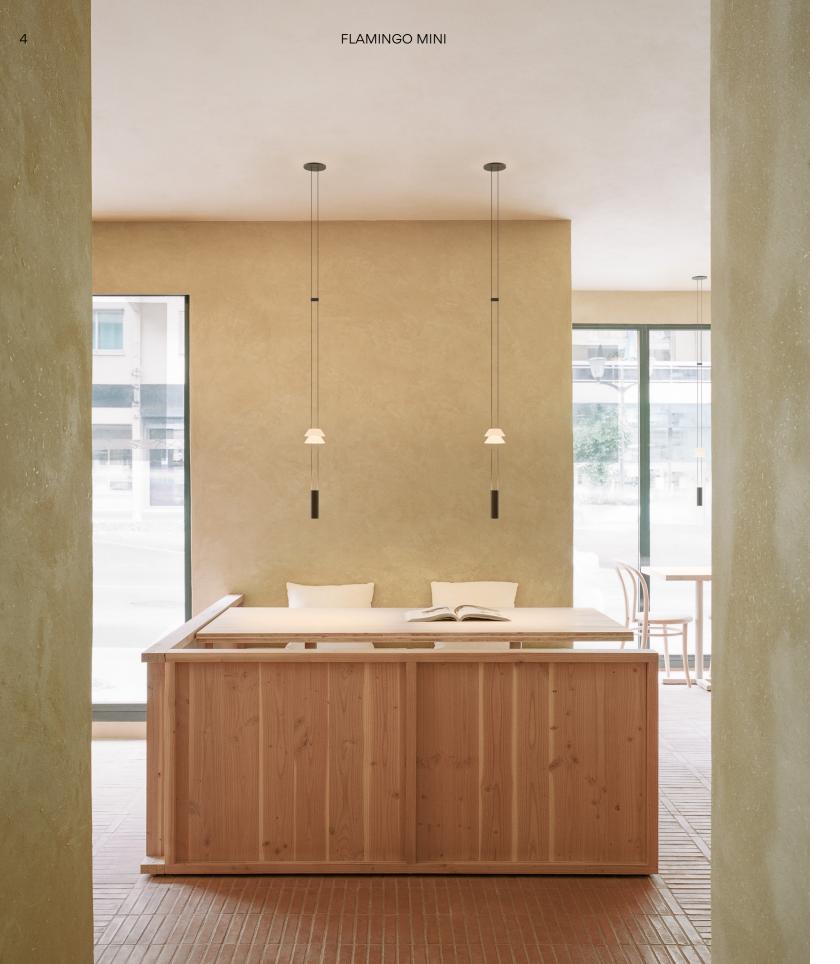

## Flamingo Mini

Flamingo Mini creates multi-layered silhouettes with an avant-garde, intriguing aesthetic.

This hanging lamp recalls a bird hovering overhead, bringing an intimate ambience as it casts diffuse gradations of soothing light through its translucent diffuser.

The Flamingo Mini collection pairs poetic beauty with high quality performance. Its deconstructed design separates an LED light source from layers of translucent diffusers, producing soft gradations of illumination. The diffusers are available in a range of different configurations, each LED performing likea spotlight, directed upwards or downwards to produce an ambient effect.