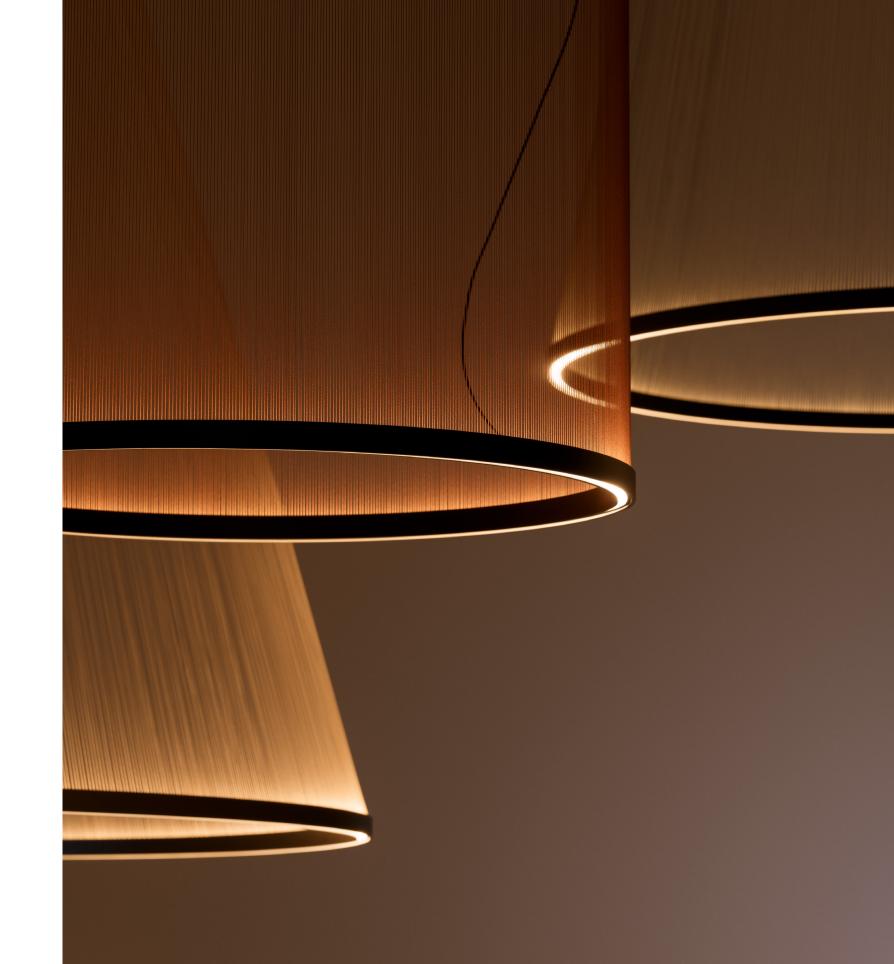

## Array

A striking pendant of impressive proportions, Array is an exploration of thread and its potential to create lightweight and dynamic sculptures of light.

Composed of an array of fine technical threads pulled taut between two aluminum rings, Array presents a wide range of conical and cylindrical silhouettes that can be combined together to form a compelling installation.

The spacing distribution of the threads creates translucency and volume, whilst the layering effect gives the illusion of movement.
Suspended overhead, Array emits a pleasant downlight projected from an invisible source concealed within the lower ring.

At the same time, indirect light washes upwards in a gradient of colour, enveloping rather than invading the space it occupies.

ARRAY

PENDANT 12 ARRAY 13