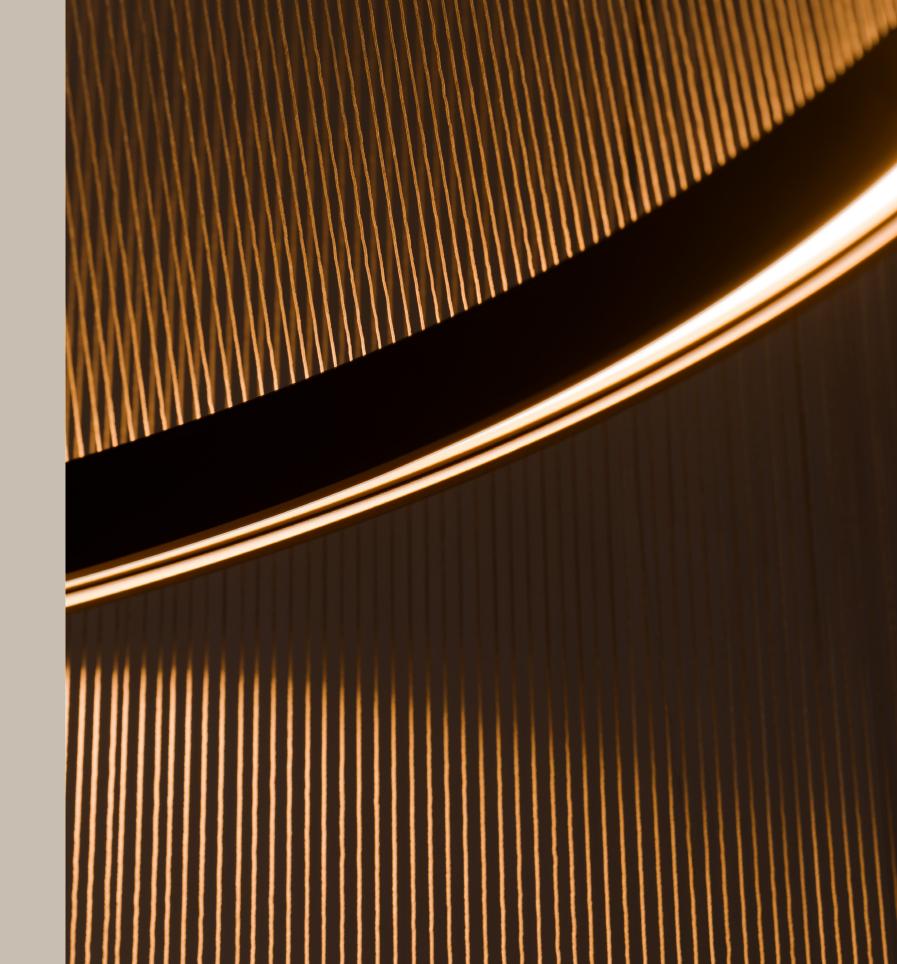

The spacing distribution of the threads creates translucency and volume, whilst the layering effect gives the illusion of movement.
Suspended overhead, Array emits a pleasant downlight projected from an invisible source concealed within the lower ring.

At the same time, indirect light washes upwards in a gradient of colour, enveloping rather than invading the space it occupies.

ARRAY

PENDANT 12 ARRAY 13