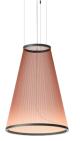

#### Height 110 cm

1820 Ø 55 cm

1830

Ø 83 cm

Height 190 cm

Ø 37 cm

1835

Ø 83 cm