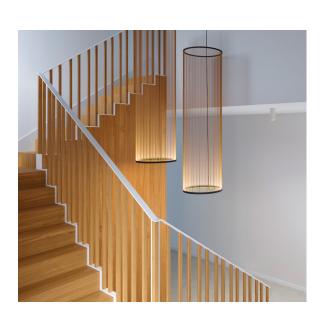

## Array

A striking pendant of impressive proportions, Array is an exploration of thread and its potential to create lightweight and dynamic sculptures of light.

Composed of an array of fine technical threads pulled taut between two aluminum rings, Array presents a wide range of conical and cylindrical silhouettes that can be combined together to form a compelling installation.

The spacing distribution of the threads creates translucency and volume, whilst the layering effect gives the illusion of movement.
Suspended overhead, Array emits a pleasant downlight projected from an invisible source concealed within the lower ring.

At the same time, indirect light washes upwards in a gradient of colour, enveloping rather than invading the space it occupies.

ARRAY

PENDANT 12 ARRAY 13