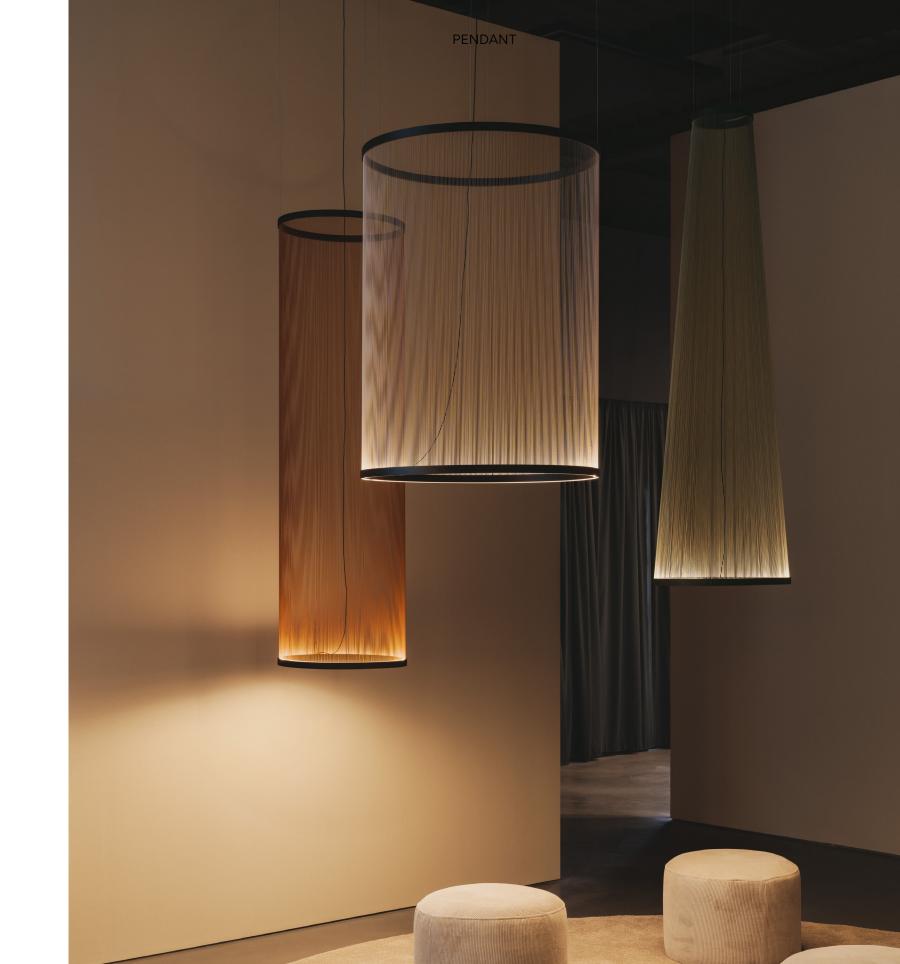

## Array

A striking pendant of impressive proportions, Array is an exploration of thread and its potential to create lightweight and dynamic sculptures of light.

Composed of an array of fine technical threads pulled taut between two aluminum rings, Array presents a wide range of conical and cylindrical silhouettes that can be combined together to form a compelling installation.

The spacing distribution of the threads creates translucency and volume, whilst the layering effect gives the illusion of movement.
Suspended overhead, Array emits a pleasant downlight projected from an invisible source concealed within the lower ring.

At the same time, indirect light washes upwards in a gradient of colour, enveloping rather than invading the space it occupies.

ARRAY

PENDANT 12 ARRAY 13