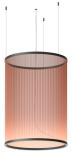

## Array

A striking pendant of impressive proportions, Array is an exploration of thread and its potential to create lightweight and dynamic sculptures of light.

Composed of an array of fine technical threads pulled taut between two aluminum rings, Array presents a wide range of conical and cylindrical silhouettes that can be combined together to form a compelling installation.

The spacing distribution of the threads creates translucency and volume, whilst the layering effect gives the illusion of movement.
Suspended overhead, Array emits a pleasant downlight projected from an invisible source concealed within the lower ring.

At the same time, indirect light washes upwards in a gradient of colour, enveloping rather than invading the space it occupies.

ARRAY

PENDANT 12 ARRAY 13