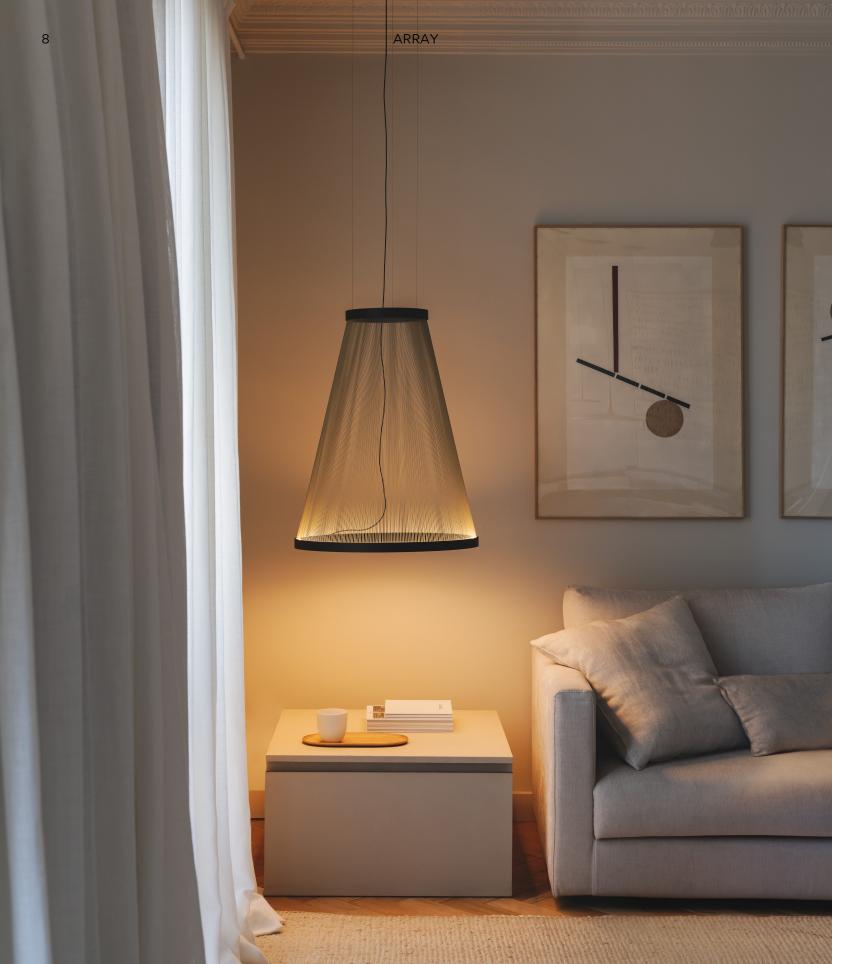

## Array

A striking pendant of impressive proportions, Array is an exploration of thread and its potential to create lightweight and dynamic sculptures of light.

Composed of an array of fine technical threads pulled taut between two aluminum rings, Array presents a wide range of conical and cylindrical silhouettes that can be combined together to form a compelling installation.

The spacing distribution of the threads creates translucency and volume, whilst the layering effect gives the illusion of movement.
Suspended overhead, Array emits a pleasant downlight projected from an invisible source concealed within the lower ring.

At the same time, indirect light washes upwards in a gradient of colour, enveloping rather than invading the space it occupies.

ARRAY

PENDANT 12 ARRAY 13