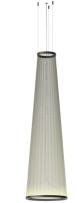

## Array

A striking pendant of impressive proportions, Array is an exploration of thread and its potential to create lightweight and dynamic sculptures of light.

Composed of an array of fine technical threads pulled taut between two aluminum rings, Array presents a wide range of conical and cylindrical silhouettes that can be combined together to form a compelling installation.

The spacing distribution of the threads creates translucency and volume, whilst the layering effect gives the illusion of movement.
Suspended overhead, Array emits a pleasant downlight projected from an invisible source concealed within the lower ring.

At the same time, indirect light washes upwards in a gradient of colour, enveloping rather than invading the space it occupies.

ARRAY

PENDANT 12 ARRAY 13