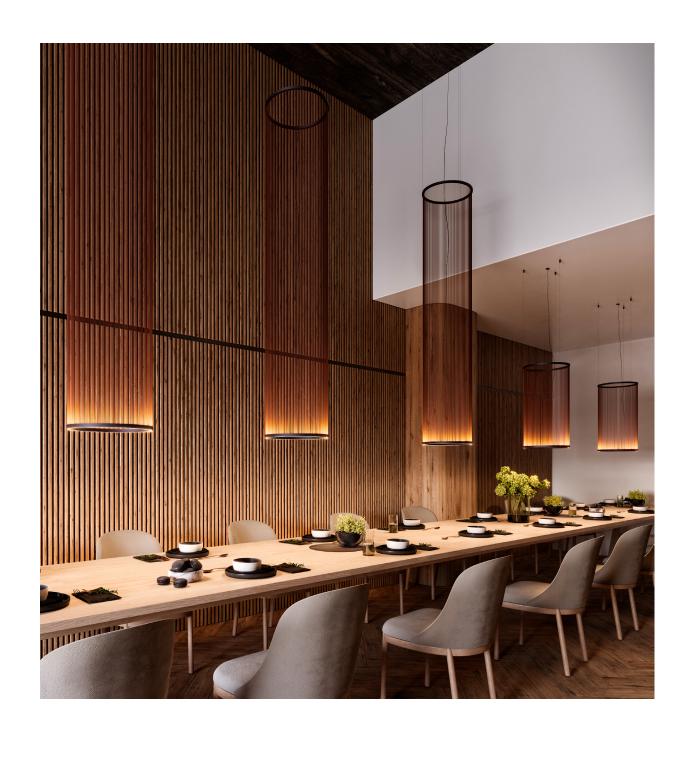

## Array

A striking pendant of impressive proportions, Array is an exploration of thread and its potential to create lightweight and dynamic sculptures of light.

Composed of an array of fine technical threads pulled taut between two aluminum rings, Array presents a wide range of conical and cylindrical silhouettes that can be combined together to form a compelling installation.

The spacing distribution of the threads creates translucency and volume, whilst the layering effect gives the illusion of movement.
Suspended overhead, Array emits a pleasant downlight projected from an invisible source concealed within the lower ring.

At the same time, indirect light washes upwards in a gradient of colour, enveloping rather than invading the space it occupies.

ARRAY

PENDANT 12 ARRAY 13