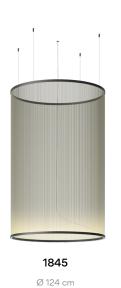

te lightweight and dynamic sculptures of light.



Composed of an array of fine technical threads pulled taut between two aluminum rings, Array presents a wide range of conical and cylindrical silhouettes that can be combined together to form a compelling installation.

The spacing distribution of the threads creates translucency and volume, whilst the layering effect gives the illusion of movement.
Suspended overhead, Array emits a pleasant downlight projected from an invisible source concealed within the lower ring.

At the same time, indirect light washes upwards in a gradient of colour, enveloping rather than invading the space it occupies.











ARRAY







PENDANT 12 ARRAY 13



#### Height 110 cm



1820 Ø 55 cm



1830

Ø 83 cm





Height 190 cm

Ø 37 cm





1835

Ø 83 cm



# Height 70 cm

1850 Ø 55 cm

Height 110 cm







1865 Ø 83 cm



Ø 124 cm

#### Threads.

24 Beige M1 (NCS S 2005-Y50R)



47 Green L1 (NCS S 4005-G80Y)

#### Rings.

11 Black (NCS S 8500-N)

Upper rings: Aluminum Bottom rings: Brass Diffuser: PC- Polycarbonate Threads: PES FR - Polyester

#### **LED Colour Temperature**

2700 K CRI>90

#### Control

Analogic: Push; 1-10V Digital: DALI Smart: Casambi

#### Electrical connection options



Built-in





1860 Ø 55 cm



1870 Ø 83 cm



1880 Ø 124 cm



#### ACKNOWLEDGEMENTS

CO Arquitectura and Altointeriorismo (page 8)

The content of this catalogue may be changed or cancelled at the discretion of the VIBIA management without prior notice.

### Vibia Lighting, S.L.U.

Spain & Portugal T. +34 934 796 970 International T. +34 934 796 971