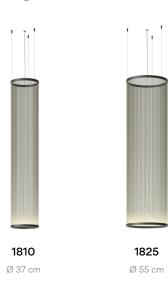

#### Height 110 cm

1820 Ø 55 cm

1830

Ø 83 cm

Height 190 cm

Ø 37 cm

1835

Ø 83 cm