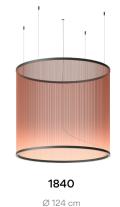

ploration of thread and its potential to create lightweight and dynamic sculptures of light.



Composed of an array of fine technical threads pulled taut between two aluminum rings, Array presents a wide range of conical and cylindrical silhouettes that can be combined together to form a compelling installation.

The spacing distribution of the threads creates translucency and volume, whilst the layering effect gives the illusion of movement.
Suspended overhead, Array emits a pleasant downlight projected from an invisible source concealed within the lower ring.

At the same time, indirect light washes upwards in a gradient of colour, enveloping rather than invading the space it occupies.











ARRAY







PENDANT 12 ARRAY 13



#### Height 110 cm



1820 Ø 55 cm



1830

Ø 83 cm





Height 190 cm

Ø 37 cm





1835

Ø 83 cm



# Height 70 cm

1850 Ø 55 cm

Height 110 cm







1865 Ø 83 cm



Ø 124 cm

#### Threads.

24 Beige M1 (NCS S 2005-Y50R)



47 Green L1 (NCS S 4005-G80Y)

#### Rings.

11 Black (NCS S 8500-N)

Upper rings: Aluminum Bottom rings: Brass Diffuser: PC- Polycarbonate Threads: PES FR - Polyester

#### **LED Colour Temperature**

2700 K CRI>90

#### Control

Analogic: Push; 1-10V Digital: DALI Smart: Casambi

#### Electrical connection options



Built-in





1860 Ø 55 cm



1870 Ø 83 cm



1880 Ø 124 cm



#### ACKNOWLEDGEMENTS

CO Arquitectura and Altointeriorismo (page 8)

The content of this catalogue may be changed or cancelled at the discretion of the VIBIA management without prior notice.

### Vibia Lighting, S.L.U.

Spain & Portugal T. +34