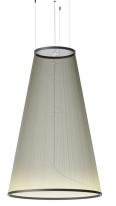

## Array

A striking pendant of impressive proportions, Array is an exploration of thread and its potential to create lightweight and dynamic sculptures of light.

Composed of an array of fine technical threads pulled taut between two aluminum rings, Array presents a wide range of conical and cylindrical silhouettes that can be combined together to form a compelling installation.

The spacing distribution of the threads creates translucency and volume, whilst the layering effect gives the illusion of movement.
Suspended overhead, Array emits a pleasant downlight projected from an invisible source concealed within the lower ring.

At the same time, indirect light washes upwards in a gradient of colour, enveloping rather than invading the space it occupies.

ARRAY

PENDANT 12 ARRAY 13