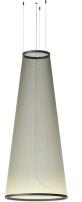

## Array

A striking pendant of impressive proportions, Array is an exploration of thread and its potential to create lightweight and dynamic sculptures of light.

Composed of an array of fine technical threads pulled taut between two aluminum rings, Array presents a wide range of conical and cylindrical silhouettes that can be combined together to form a compelling installation.

The spacing distribution of the threads creates translucency and volume, whilst the layering effect gives the illusion of movement.
Suspended overhead, Array emits a pleasant downlight projected from an invisible source concealed within the lower ring.

At the same time, indirect light washes upwards in a gradient of colour, enveloping rather than invading the space it occupies.

ARRAY

PENDANT 12 ARRAY 13