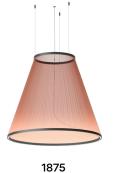

## Array

A striking pendant of impressive proportions, Array is an exploration of thread and its potential to create lightweight and dynamic sculptures of light.

Composed of an array of fine technical threads pulled taut between two aluminum rings, Array presents a wide range of conical and cylindrical silhouettes that can be combined together to form a compelling installation.

The spacing distribution of the threads creates translucency and volume, whilst the layering effect gives the illusion of movement.
Suspended overhead, Array emits a pleasant downlight projected from an invisible source concealed within the lower ring.

At the same time, indirect light washes upwards in a gradient of colour, enveloping rather than invading the space it occupies.

ARRAY

PENDANT 12 ARRAY 13