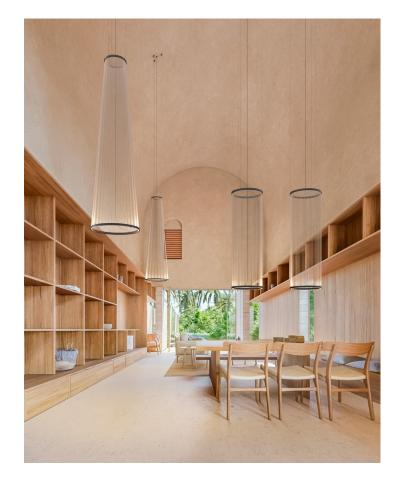

## Array

A striking pendant of impressive proportions, Array is an exploration of thread and its potential to create lightweight and dynamic sculptures of light.

Composed of an array of fine technical threads pulled taut between two aluminum rings, Array presents a wide range of conical and cylindrical silhouettes that can be combined together to form a compelling installation.

The spacing distribution of the threads creates translucency and volume, whilst the layering effect gives the illusion of movement.
Suspended overhead, Array emits a pleasant downlight projected from an invisible source concealed within the lower ring.

At the same time, indirect light washes upwards in a gradient of colour, enveloping rather than invading the space it occupies.

ARRAY

PENDANT 12 ARRAY 13