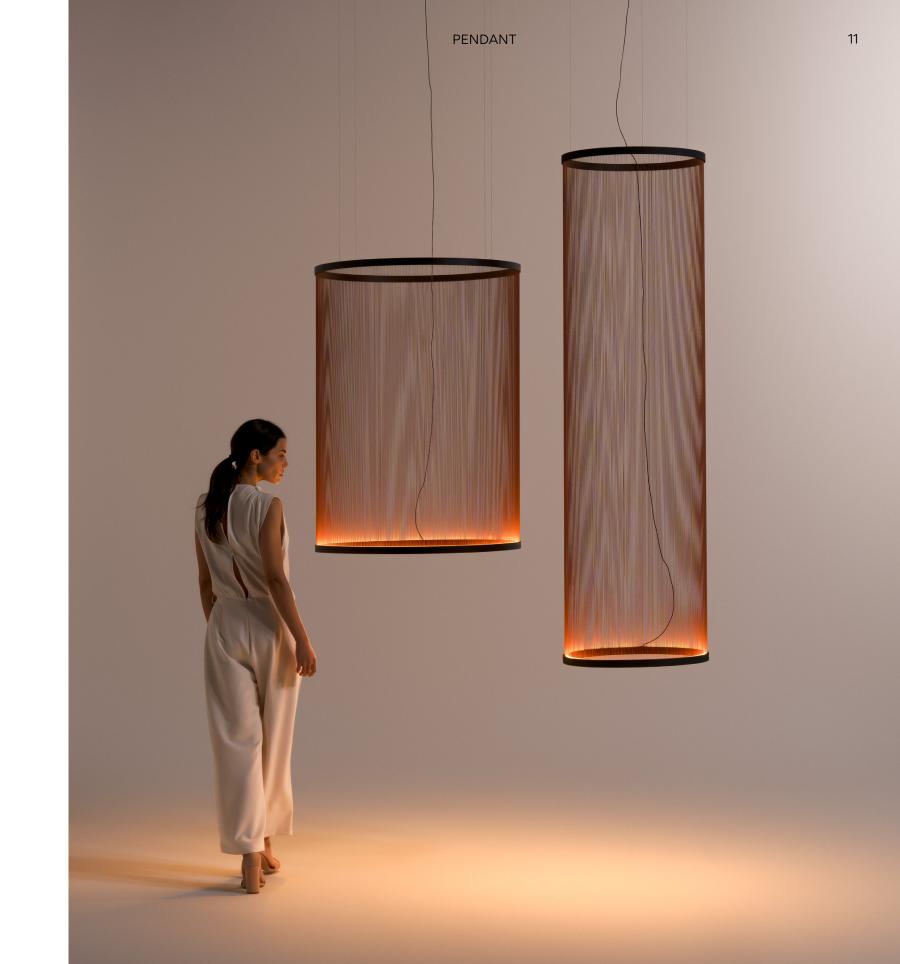

## Array

A striking pendant of impressive proportions, Array is an exploration of thread and its potential to create lightweight and dynamic sculptures of light.

Composed of an array of fine technical threads pulled taut between two aluminum rings, Array presents a wide range of conical and cylindrical silhouettes that can be combined together to form a compelling installation.

The spacing distribution of the threads creates translucency and volume, whilst the layering effect gives the illusion of movement.
Suspended overhead, Array emits a pleasant downlight projected from an invisible source concealed within the lower ring.

At the same time, indirect light washes upwards in a gradient of colour, enveloping rather than invading the space it occupies.

ARRAY

PENDANT 12 ARRAY 13