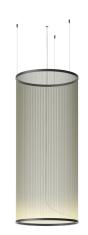

## Array

A striking pendant of impressive proportions, Array is an exploration of thread and its potential to create lightweight and dynamic sculptures of light.

Composed of an array of fine technical threads pulled taut between two aluminum rings, Array presents a wide range of conical and cylindrical silhouettes that can be combined together to form a compelling installation.

The spacing distribution of the threads creates translucency and volume, whilst the layering effect gives the illusion of movement.
Suspended overhead, Array emits a pleasant downlight projected from an invisible source concealed within the lower ring.

At the same time, indirect light washes upwards in a gradient of colour, enveloping rather than invading the space it occupies.

ARRAY

PENDANT 12 ARRAY 13