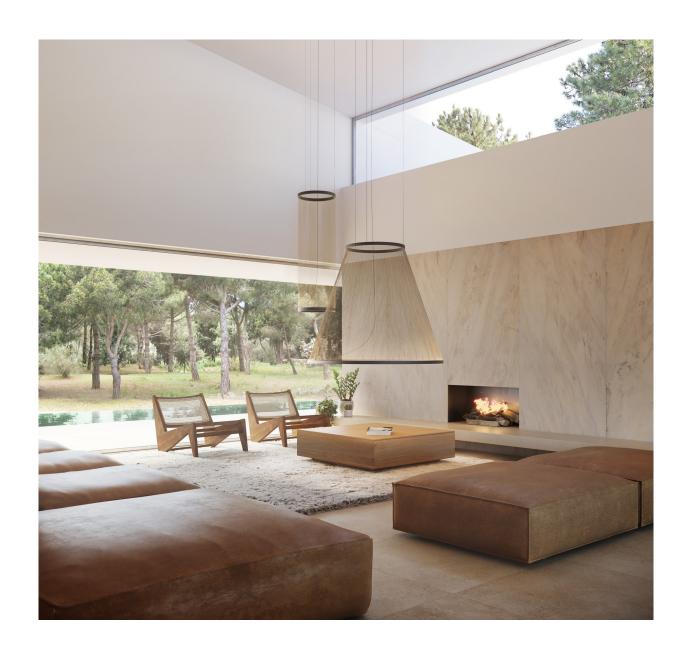

## Array

A striking pendant of impressive proportions, Array is an exploration of thread and its potential to create lightweight and dynamic sculptures of light.

Composed of an array of fine technical threads pulled taut between two aluminum rings, Array presents a wide range of conical and cylindrical silhouettes that can be combined together to form a compelling installation.

The spacing distribution of the threads creates translucency and volume, whilst the layering effect gives the illusion of movement.
Suspended overhead, Array emits a pleasant downlight projected from an invisible source concealed within the lower ring.

At the same time, indirect light washes upwards in a gradient of colour, enveloping rather than invading the space it occupies.

ARRAY

PENDANT 12 ARRAY 13