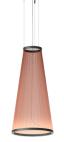

#### Height 110 cm

1820 Ø 55 cm

1830

Ø 83 cm

Height 190 cm

Ø 37 cm

1835

Ø 83 cm