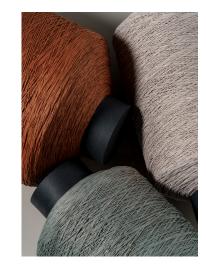

the lower ring.

At the same time, indirect light washes upwards in a gradient of colour, enveloping rather than invading the space it occupies.











ARRAY







PENDANT 12 ARRAY 13



#### Height 110 cm



1820 Ø 55 cm



1830

Ø 83 cm





Height 190 cm

Ø 37 cm





1835

Ø 83 cm



# Height 70 cm

1850 Ø 55 cm

Height 110 cm







1865 Ø 83 cm



Ø 124 cm

#### Threads.

24 Beige M1 (NCS S 2005-Y50R)



47 Green L1 (NCS S 4005-G80Y)

#### Rings.

11 Black (NCS S 8500-N)

Upper rings: Aluminum Bottom rings: Brass Diffuser: PC- Polycarbonate Threads: PES FR - Polyester

#### **LED Colour Temperature**

2700 K CRI>90

#### Control

Analogic: Push; 1-10V Digital: DALI Smart: Casambi

#### Electrical connection options



Built-in





1860 Ø 55 cm



1870 Ø 83 cm



1880 Ø 124 cm



#### ACKNOWLEDGEMENTS

CO Arquitectura and Altointeriorismo (page 8)

The content of this catalogue may be changed or cancelled at the discretion of the VIBIA management without prior notice.

### Vibia Lighting, S.L.U.

Spain & Portugal T. +34 934 796 970 International T. +34 934 796 971 hello@vibia.com www.vibia.com