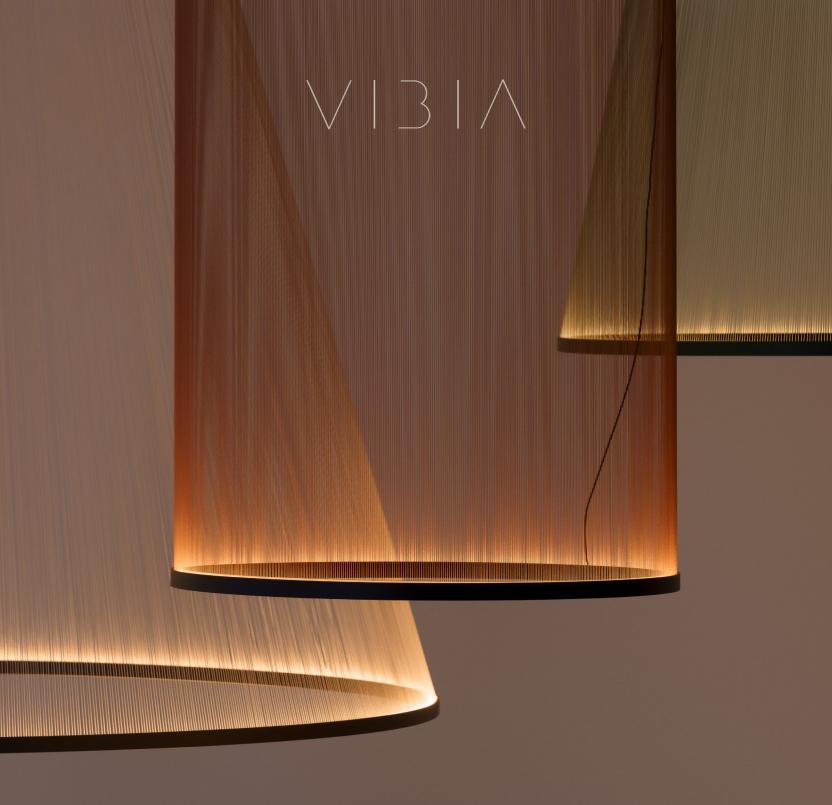

## Array

A striking pendant of impressive proportions, Array is an exploration of thread and its potential to create lightweight and dynamic sculptures of light.

Composed of an array of fine technical threads pulled taut between two aluminum rings, Array presents a wide range of conical and cylindrical silhouettes that can be combined together to form a compelling installation.

The spacing distribution of the threads creates translucency and volume, whilst the layering effect gives the illusion of movement.
Suspended overhead, Array emits a pleasant downlight projected from an invisible source concealed within the lower ring.

At the same time, indirect light washes upwards in a gradient of colour, enveloping rather than invading the space it occupies.

ARRAY

PENDANT 12 ARRAY 13