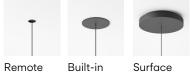

#### Electrical connection options

Built-in

1860 Ø 55 cm

1870 Ø 83 cm

1880 Ø 124 cm