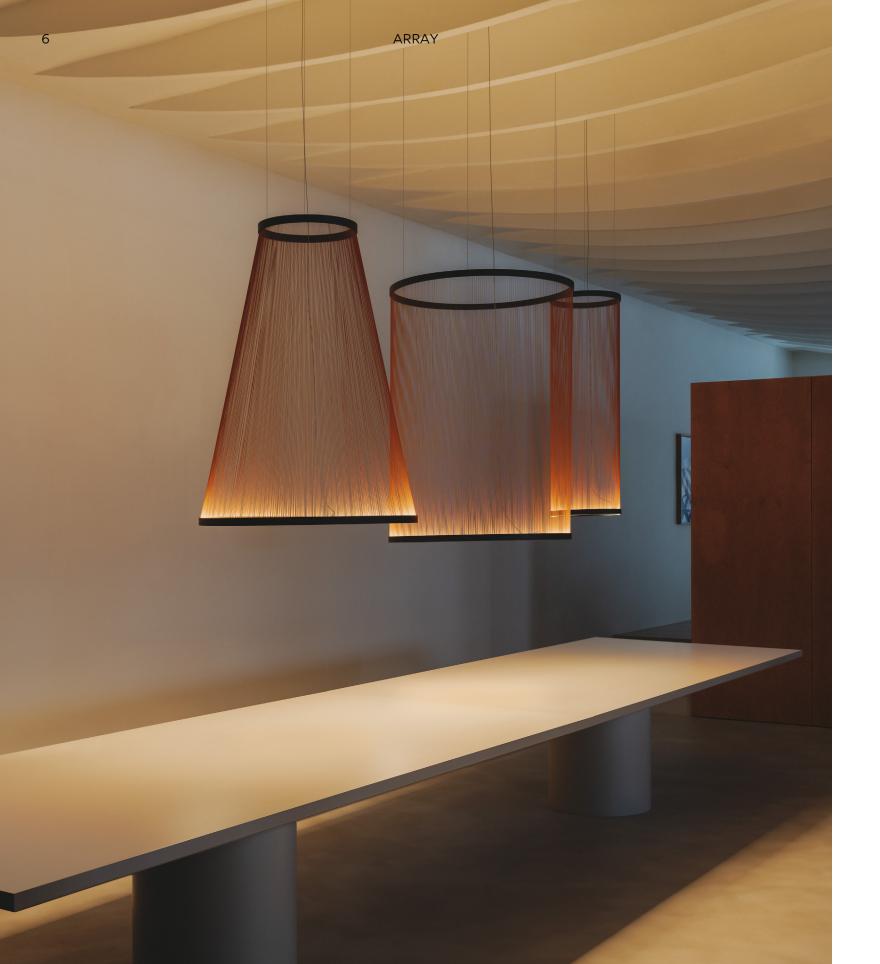

## Array

A striking pendant of impressive proportions, Array is an exploration of thread and its potential to create lightweight and dynamic sculptures of light.

Composed of an array of fine technical threads pulled taut between two aluminum rings, Array presents a wide range of conical and cylindrical silhouettes that can be combined together to form a compelling installation.

The spacing distribution of the threads creates translucency and volume, whilst the layering effect gives the illusion of movement.
Suspended overhead, Array emits a pleasant downlight projected from an invisible source concealed within the lower ring.

At the same time, indirect light washes upwards in a gradient of colour, enveloping rather than invading the space it occupies.

ARRAY

PENDANT 12 ARRAY 13