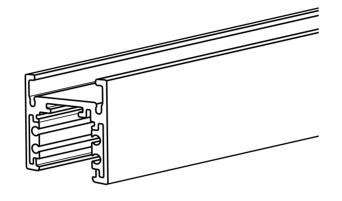

# MULIIKALK. modern lighting tracks

Lighting tracks are a flexible solution. The possibility to supply many luminaires from one electrical point and the ease of changing their arrangement within the track provides great flexibility at the design stage. When used in interior, it gives an option to easily adapt the lighting to changing needs.

The MULTITRACK form emphasizes the aesthetics of minimalist interiors and leaves room for decorative motives in more ornate arrangements. Safe 48V voltage allows you to create compositions within easy reach. And so, effective compositions that transfer lighting from the ceiling to the wall are now within your reach.

The lighting dedicated to the MULTITRACK system has an adapter equipped with mechanical catches that make it easy to plug in, unplug and move the lamps, guaranteeing a secure hold of the luminaire in the track. Just insert the adapter. The possibility of changing the mounting location of each fixture within the track provides great freedom in arranging lighting.