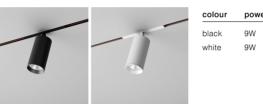

# **Dedicated luminaires**

We offer a whole range of dedicated fittings for MULTITRACK system. These luminaires have a built-in 48V converter in the adapter for quick mounting into the track. All fittings for the MULTITRACK system are available in two finishes: black matt and white matt.

aqform.com/PE1517

| 2000 PRO LED multitrack         | CRI90>   3000K   55°                                                                                                                                                                                                                            | aqform.com/PR4017                            | 1000 PRO LED multitrack                | CRI90>   3000K   45°                                                                                                                                                                                                                                                                                                                                                                                           | aqform.com/PR1017                                                                                                                                              |
|---------------------------------|-------------------------------------------------------------------------------------------------------------------------------------------------------------------------------------------------------------------------------------------------|----------------------------------------------|----------------------------------------|----------------------------------------------------------------------------------------------------------------------------------------------------------------------------------------------------------------------------------------------------------------------------------------------------------------------------------------------------------------------------------------------------------------|----------------------------------------------------------------------------------------------------------------------------------------------------------------|
|                                 | colour power flux time cat. no   black 10.5W 1550lm 15 days 16337-L930-W1-00-02   white 10.5W 1550lm 15 days 16337-L930-W1-00-02                                                                                                                |                                              | 6                                      | colour power flux time cat. n   black 8.5W 1170lm 15 day 16376-M930-W1-00-   white 8.5W 1170lm 15 day 16376-M930-W1-00-                                                                                                                                                                                                                                                                                        |                                                                                                                                                                |
| QRLED mini move lens multitrack | CRI90>   3000K   34°                                                                                                                                                                                                                            | aqform.com/QR9017                            | PET next LED multitrack                | CRI90>   3000K   35°                                                                                                                                                                                                                                                                                                                                                                                           | aqform.com/PE0817                                                                                                                                              |
| 5-5                             | colour power flux time cat. no   black 9W 1200lm 15 days 16338-M930-F3-00-02   white 9W 1200lm 15 days 16338-M930-F3-00-03                                                                                                                      | 6 90 ( 6                                     | 1                                      | colour power flux time cat.   black 8.5W 1170lm 15 days 16366-M930-F1-00-   white 8.5W 1170lm 15 days 16366-M930-F1-00-                                                                                                                                                                                                                                                                                        | 12 355° (3)60° [ <u>c</u>                                                                                                                                      |
| QRLED mini suspended multitrack | CRI90>   3000K   34°                                                                                                                                                                                                                            | aqform.com/QR9517                            | PET next mini LED multitrack           | CRI90>   3000K   36°                                                                                                                                                                                                                                                                                                                                                                                           | aqform.com/PE3817                                                                                                                                              |
|                                 | colour power flux time cat. no   black 9W 1200lm 15 days 16345-M930-F3-00-02   white 9W 1200lm 15 days 16345-M930-F3-00-03                                                                                                                      | 4                                            | 1                                      | colour power flux time cat.   black 4.5W 520lm 15 days 16367-M930-F1-00-   white 4.5W 520lm 15 days 16367-M930-F1-00-                                                                                                                                                                                                                                                                                          | 12 355° ()90° °°                                                                                                                                               |
| QRLED move multitrack           | CRI90>   3000K   38°                                                                                                                                                                                                                            | aqform.com/QR8067                            | PET next mini LED suspended multitrack | CRI90>   3000K   36°                                                                                                                                                                                                                                                                                                                                                                                           | aqform.com/PE1817                                                                                                                                              |
| 6                               | colour power flux time cat. no   black 9W 1200Im 15 days 16339-M930-F1-00-02   white 9W 1200Im 15 days 16339-M930-F1-00-03                                                                                                                      |                                              |                                        | colour power długość flux time cat.   black 4.5W 7 cm 520lm 15 days 16368-M930-F1-00-   white 4.5W 7 cm 520lm 15 days 16368-M930-F1-00-   black 4.5W 20 cm 520lm 15 days 16369-M930-F1-00-   black 4.5W 20 cm 520lm 15 days 16369-M930-F1-00-   white 4.5W 20 cm 520lm 15 days 16369-M930-F1-00-                                                                                                               |                                                                                                                                                                |
| RAFTER 29 LED multitrack        | CRI90>   3000K                                                                                                                                                                                                                                  | aqform.com/RA0017                            | SET TRU mini LED multitrack            | CRI90>   3000K                                                                                                                                                                                                                                                                                                                                                                                                 | aqform.com/SR3017                                                                                                                                              |
| 1-1-                            | colour power flux time cat. no   black 12.5W 1610lm 15 days 16342-M930-D9-00-02   white 12.5W 1610lm 15 days 16342-M930-D9-00-02                                                                                                                |                                              |                                        | colour power długość flux time cat.   black 9W 57 cm 1000lm 15 days 16374-M930-D9-00-   white 9W 57 cm 1000lm 15 days 16374-M930-D9-00-   black 19.5W 114 cm 2010lm 15 days 16375-M930-D9-00-   white 19.5W 114 cm 2010lm 15 days 16375-M930-D9-00-                                                                                                                                                            |                                                                                                                                                                |
| RAFTER points LED multitrack    | CRI90>   3000K   50°                                                                                                                                                                                                                            | aqform.com/RA1017                            | SET TRU mini points LED multitrack     | CRI90>   3000K   68°                                                                                                                                                                                                                                                                                                                                                                                           | aqform.com/SR3117                                                                                                                                              |
| Gard Garden                     | colour power lenght flux time cat. no   black 2W 6 cm 220Im 20 days 16350-M930-W1-00-02   white 2W 6 cm 220Im 20 days 16350-M930-W1-00-02   black 5W 14 cm 560Im 20 days 16341-M930-W1-00-02   white 5W 14 cm 560Im 20 days 16341-M930-W1-00-02 | 19 303 6 1 1 1 1 1 1 1 1 1 1 1 1 1 1 1 1 1 1 |                                        | colour power długość flux time cat. n   black 6.5W 28 cm 800lm 15 days 16379-M930-W1-00-   white 6.5W 28 cm 800lm 15 days 16379-M930-W1-00-   black 13W 56 cm 1600lm 15 days 16380-M930-W1-00-   black 13W 56 cm 1600lm 15 days 16380-M930-W1-00-   white 13W 56 cm 1600lm 15 days 16380-M930-W1-00-   black 19.5W 84 cm 2400lm 15 days 16381-M930-W1-00-   white 19.5W 84 cm 2400lm 15 days 16381-M930-W1-00- | 12<br>13<br>12<br>13<br>12<br>13<br>12<br>13<br>12<br>13<br>12<br>13<br>12<br>13<br>12<br>13<br>14<br>15<br>15<br>15<br>15<br>15<br>15<br>15<br>15<br>15<br>15 |