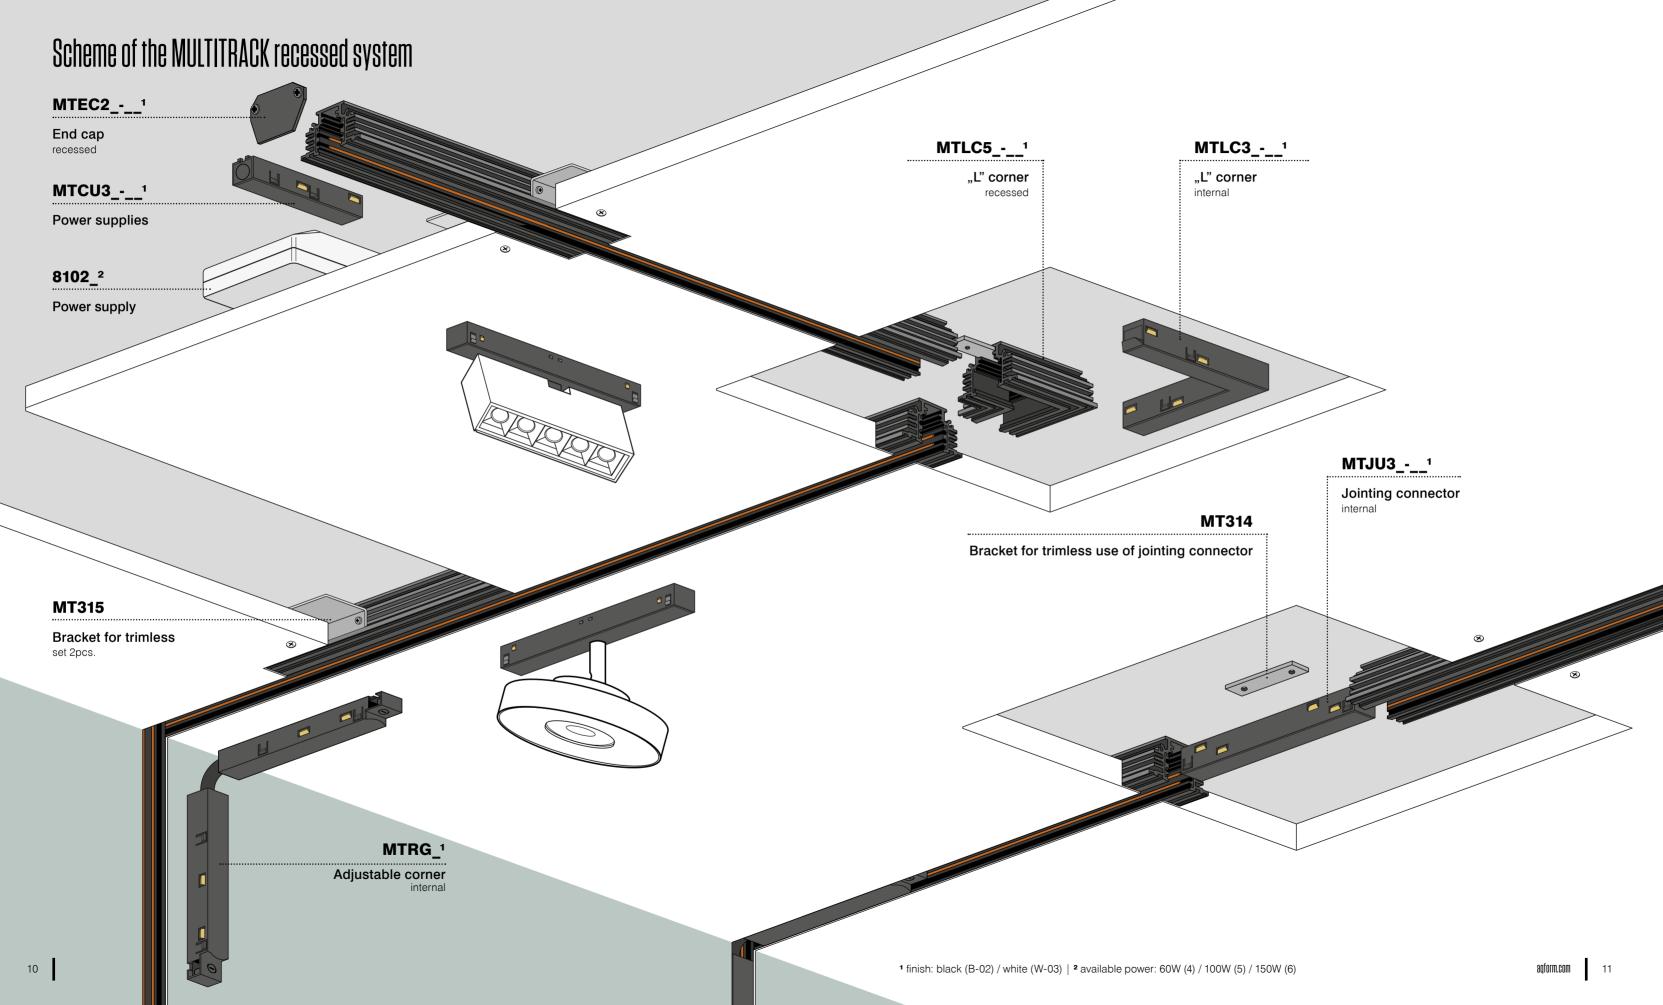

# A comprehensive system

The MULTITRACK system can be mounted in three ways: recessed, surface-mounted and hanging. In surface-mounted and hanging versions, the track profile remains the same, but the way they are prepared and the mounting accessories needed differ (e.g. cable attachment, steel cable). Available connectors also allow direct transition from surface-mounted to recessed version. Thanks to uniform shapes, the aesthetics of MULTITRACK - regardless of the method of assembly - remains consistent.

# Accessories

MULTITRACK is a system that gives great design flexibility. Available accessories and angle connectors allow you to create complex systems both on the ceiling and at the wall, as well as allow direct composition transition from the ceiling to the wall.

| preview                                                                                                                                                                                                                                                                                                                                                                                                                                                                                                                                                                                                                                                                                                                                                                                                                                                                                                                                                                                                                                                                                                                                                                                                                                                                                                                                                                                                                                                                                                                                                                                                                                                                                                                                                                                                                                                                                                                                                                                                                                                                                                                        | cat. no   | product                                                           |
|--------------------------------------------------------------------------------------------------------------------------------------------------------------------------------------------------------------------------------------------------------------------------------------------------------------------------------------------------------------------------------------------------------------------------------------------------------------------------------------------------------------------------------------------------------------------------------------------------------------------------------------------------------------------------------------------------------------------------------------------------------------------------------------------------------------------------------------------------------------------------------------------------------------------------------------------------------------------------------------------------------------------------------------------------------------------------------------------------------------------------------------------------------------------------------------------------------------------------------------------------------------------------------------------------------------------------------------------------------------------------------------------------------------------------------------------------------------------------------------------------------------------------------------------------------------------------------------------------------------------------------------------------------------------------------------------------------------------------------------------------------------------------------------------------------------------------------------------------------------------------------------------------------------------------------------------------------------------------------------------------------------------------------------------------------------------------------------------------------------------------------|-----------|-------------------------------------------------------------------|
| 8                                                                                                                                                                                                                                                                                                                                                                                                                                                                                                                                                                                                                                                                                                                                                                                                                                                                                                                                                                                                                                                                                                                                                                                                                                                                                                                                                                                                                                                                                                                                                                                                                                                                                                                                                                                                                                                                                                                                                                                                                                                                                                                              | MTEC3B-02 | ST MULTITRACK End cap surface/suspended black                     |
|                                                                                                                                                                                                                                                                                                                                                                                                                                                                                                                                                                                                                                                                                                                                                                                                                                                                                                                                                                                                                                                                                                                                                                                                                                                                                                                                                                                                                                                                                                                                                                                                                                                                                                                                                                                                                                                                                                                                                                                                                                                                                                                                | MTEC3W-03 | ST MULTITRACK End cap surface/suspended white                     |
|                                                                                                                                                                                                                                                                                                                                                                                                                                                                                                                                                                                                                                                                                                                                                                                                                                                                                                                                                                                                                                                                                                                                                                                                                                                                                                                                                                                                                                                                                                                                                                                                                                                                                                                                                                                                                                                                                                                                                                                                                                                                                                                                | MTEC2B-02 | ST MULTITRACK End cap recessed black                              |
|                                                                                                                                                                                                                                                                                                                                                                                                                                                                                                                                                                                                                                                                                                                                                                                                                                                                                                                                                                                                                                                                                                                                                                                                                                                                                                                                                                                                                                                                                                                                                                                                                                                                                                                                                                                                                                                                                                                                                                                                                                                                                                                                | MTEC2W-03 | ST MULTITRACK End cap recessed white                              |
| 8                                                                                                                                                                                                                                                                                                                                                                                                                                                                                                                                                                                                                                                                                                                                                                                                                                                                                                                                                                                                                                                                                                                                                                                                                                                                                                                                                                                                                                                                                                                                                                                                                                                                                                                                                                                                                                                                                                                                                                                                                                                                                                                              | MTEC4B-02 | ST MULTITRACK End cap with hole for cable surface/suspended black |
|                                                                                                                                                                                                                                                                                                                                                                                                                                                                                                                                                                                                                                                                                                                                                                                                                                                                                                                                                                                                                                                                                                                                                                                                                                                                                                                                                                                                                                                                                                                                                                                                                                                                                                                                                                                                                                                                                                                                                                                                                                                                                                                                | MTEC4W-03 | ST MULTITRACK End cap with hole for cable surface/suspended white |
| The second secon | MTLC3B-02 | ST MULTITRACK "L" corner internal black                           |
|                                                                                                                                                                                                                                                                                                                                                                                                                                                                                                                                                                                                                                                                                                                                                                                                                                                                                                                                                                                                                                                                                                                                                                                                                                                                                                                                                                                                                                                                                                                                                                                                                                                                                                                                                                                                                                                                                                                                                                                                                                                                                                                                | MTLC3W-03 | ST MULTITRACK "L" corner internal white                           |
|                                                                                                                                                                                                                                                                                                                                                                                                                                                                                                                                                                                                                                                                                                                                                                                                                                                                                                                                                                                                                                                                                                                                                                                                                                                                                                                                                                                                                                                                                                                                                                                                                                                                                                                                                                                                                                                                                                                                                                                                                                                                                                                                | MTJU3B-02 | ST MULTITRACK JOINTING CONNECTOR internal black                   |
|                                                                                                                                                                                                                                                                                                                                                                                                                                                                                                                                                                                                                                                                                                                                                                                                                                                                                                                                                                                                                                                                                                                                                                                                                                                                                                                                                                                                                                                                                                                                                                                                                                                                                                                                                                                                                                                                                                                                                                                                                                                                                                                                | MTJU3W-03 | ST MULTITRACK JOINTING CONNECTOR internal white                   |
|                                                                                                                                                                                                                                                                                                                                                                                                                                                                                                                                                                                                                                                                                                                                                                                                                                                                                                                                                                                                                                                                                                                                                                                                                                                                                                                                                                                                                                                                                                                                                                                                                                                                                                                                                                                                                                                                                                                                                                                                                                                                                                                                | MTRGB     | ST MULTITRACK ADJUSTABLE CORNER internal black                    |
|                                                                                                                                                                                                                                                                                                                                                                                                                                                                                                                                                                                                                                                                                                                                                                                                                                                                                                                                                                                                                                                                                                                                                                                                                                                                                                                                                                                                                                                                                                                                                                                                                                                                                                                                                                                                                                                                                                                                                                                                                                                                                                                                | MTRGW     | ST MULTITRACK ADJUSTABLE CORNER internal white                    |
|                                                                                                                                                                                                                                                                                                                                                                                                                                                                                                                                                                                                                                                                                                                                                                                                                                                                                                                                                                                                                                                                                                                                                                                                                                                                                                                                                                                                                                                                                                                                                                                                                                                                                                                                                                                                                                                                                                                                                                                                                                                                                                                                | MTLC4B-02 | ST MULTITRACK COVER FOR L JOINT surface/suspended black           |
|                                                                                                                                                                                                                                                                                                                                                                                                                                                                                                                                                                                                                                                                                                                                                                                                                                                                                                                                                                                                                                                                                                                                                                                                                                                                                                                                                                                                                                                                                                                                                                                                                                                                                                                                                                                                                                                                                                                                                                                                                                                                                                                                | MTLC4W-03 | ST MULTITRACK COVER FOR L JOINT surface/suspended white           |
|                                                                                                                                                                                                                                                                                                                                                                                                                                                                                                                                                                                                                                                                                                                                                                                                                                                                                                                                                                                                                                                                                                                                                                                                                                                                                                                                                                                                                                                                                                                                                                                                                                                                                                                                                                                                                                                                                                                                                                                                                                                                                                                                | MTLC5B-02 | ST MULTITRACK "L" corner recessed black                           |
|                                                                                                                                                                                                                                                                                                                                                                                                                                                                                                                                                                                                                                                                                                                                                                                                                                                                                                                                                                                                                                                                                                                                                                                                                                                                                                                                                                                                                                                                                                                                                                                                                                                                                                                                                                                                                                                                                                                                                                                                                                                                                                                                | MTLC5W-03 | ST MULTITRACK "L" corner recessed white                           |
| UR HE O                                                                                                                                                                                                                                                                                                                                                                                                                                                                                                                                                                                                                                                                                                                                                                                                                                                                                                                                                                                                                                                                                                                                                                                                                                                                                                                                                                                                                                                                                                                                                                                                                                                                                                                                                                                                                                                                                                                                                                                                                                                                                                                        | MTCU3B-02 | ST MULTITRACK power supplies black                                |
|                                                                                                                                                                                                                                                                                                                                                                                                                                                                                                                                                                                                                                                                                                                                                                                                                                                                                                                                                                                                                                                                                                                                                                                                                                                                                                                                                                                                                                                                                                                                                                                                                                                                                                                                                                                                                                                                                                                                                                                                                                                                                                                                | MTCU3W-03 | ST MULTITRACK power supplies white                                |
|                                                                                                                                                                                                                                                                                                                                                                                                                                                                                                                                                                                                                                                                                                                                                                                                                                                                                                                                                                                                                                                                                                                                                                                                                                                                                                                                                                                                                                                                                                                                                                                                                                                                                                                                                                                                                                                                                                                                                                                                                                                                                                                                | MTCB4     | ST MULTITRACK BRACKET FOR SUSPENSIONS surface/suspended           |

| cat. no | product                                                                                         |
|---------|-------------------------------------------------------------------------------------------------|
| MT315   | ST MULTITR,                                                                                     |
| MT314   | ST MULTITR                                                                                      |
| 81022   | ST MULTITR                                                                                      |
| 81023   | ST MULTITRA                                                                                     |
| 81024   | ST MULTITR/                                                                                     |
| 81025   | ST MULTITR                                                                                      |
| 81026   | ST MULTITR                                                                                      |
| 81027   | ST MULTITR                                                                                      |
| 81028   | LAMP CANC                                                                                       |
| 81029   | LAMP CANC                                                                                       |
| 81030   | ST MULTITR                                                                                      |
|         | MT315<br>MT314<br>81022<br>81023<br>81024<br>81025<br>81025<br>81026<br>81027<br>81028<br>81029 |

RACK BRACKET FOR TRIMLESS set 2pcs.

RACK BRACKET FOR TRIMLESS USE OF JOINTING CONNECTOR

RACK SUSPENSION SET 140cm suspended

RACK BOX with the power supply 100W 48V surface black

RACK power supply 60W 48V

RACK power supply 100W 48V

RACK power supply 150W 48V

RACK power supply for DIN 120W 48V

NOPY FI100 + cable 2x0,75mm2 1,4m black

NOPY FI100 + cable 4x0,75mm2 1,4m black

RACK CUTTING TOOL FOR TRACK CONDUCTORS