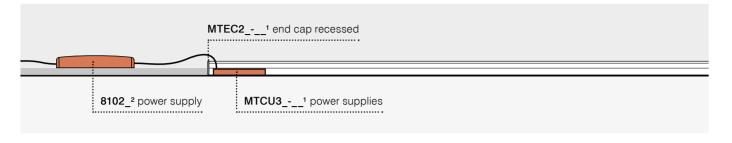

# Possibilities of connecting profiles with different types of power supplies

01. recessed track + recessed power supply

### 02. surface track + surface power supply

03. surface track + recessed power supply

04. suspended track + recessed power supply

05. suspended track + surface power supply