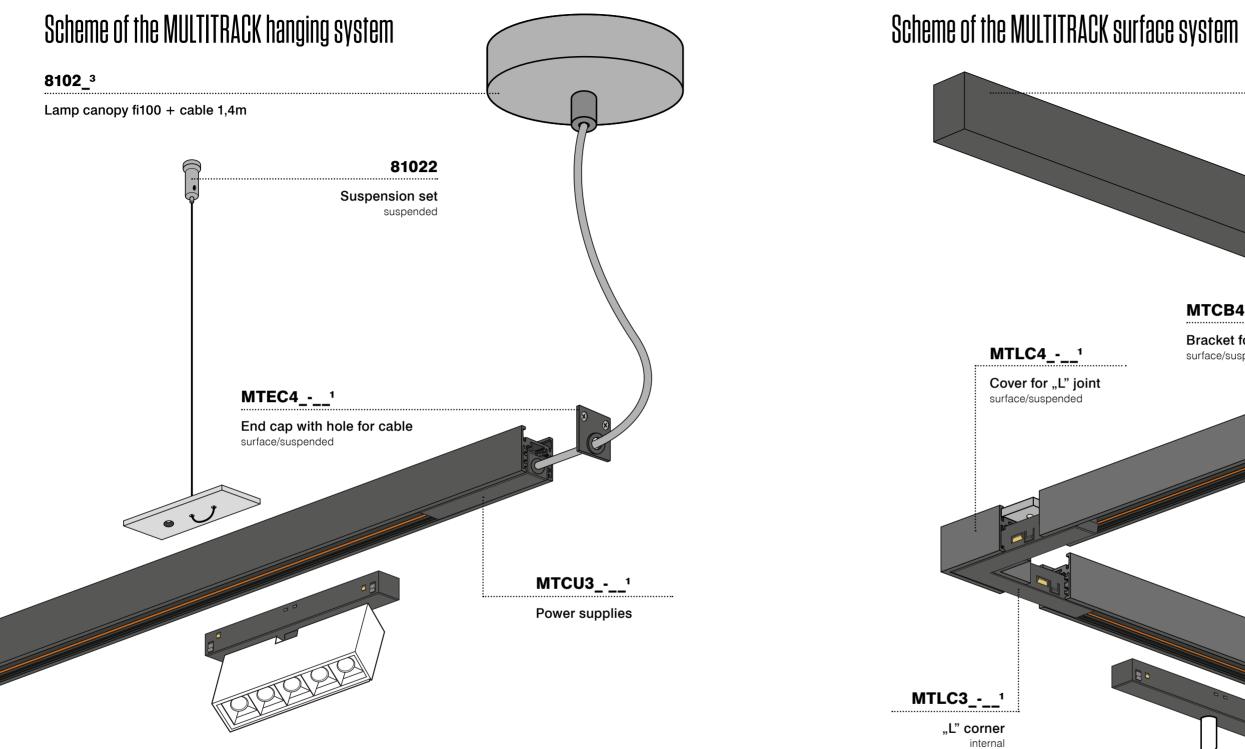

# A comprehensive system

The MULTITRACK system can be mounted in three ways: recessed, surface-mounted and hanging. In surface-mounted and hanging versions, the track profile remains the same, but the way they are prepared and the mounting accessories needed differ (e.g. cable attachment, steel cable). Available connectors also allow direct transition from surface-mounted to recessed version. Thanks to uniform shapes, the aesthetics of MULTITRACK - regardless of the method of assembly - remains consistent.

# 81023

Box with the power supply 100W 48V surface

MTCB4 Bracket for suspensions surface/suspended

# MTJU3\_-\_1

Jointing connector internal

MTEC3\_-\_\_1 End cap surface/suspended

Adjustable corner

# Accessories

MULTITRACK is a system that gives great design flexibility. Available accessories and angle connectors allow you to create complex systems both on the ceiling and at the wall, as well as allow direct composition transition from the ceiling to the wall.

| preview                                                                                                                                                                                                                                                                                                                                                                                                                                                                                                                                                                                                                                                                                                                                                                                                                                                                                                                                                                                                                                                                                                                                                                                                                                                                                                                                                                                                                                                                                                                                                                                                                                                                                                                                                                                                                                                                                                                                                                                                                                                                                                                        | cat. no   | product                                                           |
|--------------------------------------------------------------------------------------------------------------------------------------------------------------------------------------------------------------------------------------------------------------------------------------------------------------------------------------------------------------------------------------------------------------------------------------------------------------------------------------------------------------------------------------------------------------------------------------------------------------------------------------------------------------------------------------------------------------------------------------------------------------------------------------------------------------------------------------------------------------------------------------------------------------------------------------------------------------------------------------------------------------------------------------------------------------------------------------------------------------------------------------------------------------------------------------------------------------------------------------------------------------------------------------------------------------------------------------------------------------------------------------------------------------------------------------------------------------------------------------------------------------------------------------------------------------------------------------------------------------------------------------------------------------------------------------------------------------------------------------------------------------------------------------------------------------------------------------------------------------------------------------------------------------------------------------------------------------------------------------------------------------------------------------------------------------------------------------------------------------------------------|-----------|-------------------------------------------------------------------|
| 8                                                                                                                                                                                                                                                                                                                                                                                                                                                                                                                                                                                                                                                                                                                                                                                                                                                                                                                                                                                                                                                                                                                                                                                                                                                                                                                                                                                                                                                                                                                                                                                                                                                                                                                                                                                                                                                                                                                                                                                                                                                                                                                              | MTEC3B-02 | ST MULTITRACK End cap surface/suspended black                     |
|                                                                                                                                                                                                                                                                                                                                                                                                                                                                                                                                                                                                                                                                                                                                                                                                                                                                                                                                                                                                                                                                                                                                                                                                                                                                                                                                                                                                                                                                                                                                                                                                                                                                                                                                                                                                                                                                                                                                                                                                                                                                                                                                | MTEC3W-03 | ST MULTITRACK End cap surface/suspended white                     |
|                                                                                                                                                                                                                                                                                                                                                                                                                                                                                                                                                                                                                                                                                                                                                                                                                                                                                                                                                                                                                                                                                                                                                                                                                                                                                                                                                                                                                                                                                                                                                                                                                                                                                                                                                                                                                                                                                                                                                                                                                                                                                                                                | MTEC2B-02 | ST MULTITRACK End cap recessed black                              |
|                                                                                                                                                                                                                                                                                                                                                                                                                                                                                                                                                                                                                                                                                                                                                                                                                                                                                                                                                                                                                                                                                                                                                                                                                                                                                                                                                                                                                                                                                                                                                                                                                                                                                                                                                                                                                                                                                                                                                                                                                                                                                                                                | MTEC2W-03 | ST MULTITRACK End cap recessed white                              |
| 8                                                                                                                                                                                                                                                                                                                                                                                                                                                                                                                                                                                                                                                                                                                                                                                                                                                                                                                                                                                                                                                                                                                                                                                                                                                                                                                                                                                                                                                                                                                                                                                                                                                                                                                                                                                                                                                                                                                                                                                                                                                                                                                              | MTEC4B-02 | ST MULTITRACK End cap with hole for cable surface/suspended black |
|                                                                                                                                                                                                                                                                                                                                                                                                                                                                                                                                                                                                                                                                                                                                                                                                                                                                                                                                                                                                                                                                                                                                                                                                                                                                                                                                                                                                                                                                                                                                                                                                                                                                                                                                                                                                                                                                                                                                                                                                                                                                                                                                | MTEC4W-03 | ST MULTITRACK End cap with hole for cable surface/suspended white |
| The second secon | MTLC3B-02 | ST MULTITRACK "L" corner internal black                           |
|                                                                                                                                                                                                                                                                                                                                                                                                                                                                                                                                                                                                                                                                                                                                                                                                                                                                                                                                                                                                                                                                                                                                                                                                                                                                                                                                                                                                                                                                                                                                                                                                                                                                                                                                                                                                                                                                                                                                                                                                                                                                                                                                | MTLC3W-03 | ST MULTITRACK "L" corner internal white                           |
|                                                                                                                                                                                                                                                                                                                                                                                                                                                                                                                                                                                                                                                                                                                                                                                                                                                                                                                                                                                                                                                                                                                                                                                                                                                                                                                                                                                                                                                                                                                                                                                                                                                                                                                                                                                                                                                                                                                                                                                                                                                                                                                                | MTJU3B-02 | ST MULTITRACK JOINTING CONNECTOR internal black                   |
|                                                                                                                                                                                                                                                                                                                                                                                                                                                                                                                                                                                                                                                                                                                                                                                                                                                                                                                                                                                                                                                                                                                                                                                                                                                                                                                                                                                                                                                                                                                                                                                                                                                                                                                                                                                                                                                                                                                                                                                                                                                                                                                                | MTJU3W-03 | ST MULTITRACK JOINTING CONNECTOR internal white                   |
|                                                                                                                                                                                                                                                                                                                                                                                                                                                                                                                                                                                                                                                                                                                                                                                                                                                                                                                                                                                                                                                                                                                                                                                                                                                                                                                                                                                                                                                                                                                                                                                                                                                                                                                                                                                                                                                                                                                                                                                                                                                                                                                                | MTRGB     | ST MULTITRACK ADJUSTABLE CORNER internal black                    |
|                                                                                                                                                                                                                                                                                                                                                                                                                                                                                                                                                                                                                                                                                                                                                                                                                                                                                                                                                                                                                                                                                                                                                                                                                                                                                                                                                                                                                                                                                                                                                                                                                                                                                                                                                                                                                                                                                                                                                                                                                                                                                                                                | MTRGW     | ST MULTITRACK ADJUSTABLE CORNER internal white                    |
|                                                                                                                                                                                                                                                                                                                                                                                                                                                                                                                                                                                                                                                                                                                                                                                                                                                                                                                                                                                                                                                                                                                                                                                                                                                                                                                                                                                                                                                                                                                                                                                                                                                                                                                                                                                                                                                                                                                                                                                                                                                                                                                                | MTLC4B-02 | ST MULTITRACK COVER FOR L JOINT surface/suspended black           |
|                                                                                                                                                                                                                                                                                                                                                                                                                                                                                                                                                                                                                                                                                                                                                                                                                                                                                                                                                                                                                                                                                                                                                                                                                                                                                                                                                                                                                                                                                                                                                                                                                                                                                                                                                                                                                                                                                                                                                                                                                                                                                                                                | MTLC4W-03 | ST MULTITRACK COVER FOR L JOINT surface/suspended white           |
|                                                                                                                                                                                                                                                                                                                                                                                                                                                                                                                                                                                                                                                                                                                                                                                                                                                                                                                                                                                                                                                                                                                                                                                                                                                                                                                                                                                                                                                                                                                                                                                                                                                                                                                                                                                                                                                                                                                                                                                                                                                                                                                                | MTLC5B-02 | ST MULTITRACK "L" corner recessed black                           |
|                                                                                                                                                                                                                                                                                                                                                                                                                                                                                                                                                                                                                                                                                                                                                                                                                                                                                                                                                                                                                                                                                                                                                                                                                                                                                                                                                                                                                                                                                                                                                                                                                                                                                                                                                                                                                                                                                                                                                                                                                                                                                                                                | MTLC5W-03 | ST MULTITRACK "L" corner recessed white                           |
| UR HE O                                                                                                                                                                                                                                                                                                                                                                                                                                                                                                                                                                                                                                                                                                                                                                                                                                                                                                                                                                                                                                                                                                                                                                                                                                                                                                                                                                                                                                                                                                                                                                                                                                                                                                                                                                                                                                                                                                                                                                                                                                                                                                                        | MTCU3B-02 | ST MULTITRACK power supplies black                                |
|                                                                                                                                                                                                                                                                                                                                                                                                                                                                                                                                                                                                                                                                                                                                                                                                                                                                                                                                                                                                                                                                                                                                                                                                                                                                                                                                                                                                                                                                                                                                                                                                                                                                                                                                                                                                                                                                                                                                                                                                                                                                                                                                | MTCU3W-03 | ST MULTITRACK power supplies white                                |
|                                                                                                                                                                                                                                                                                                                                                                                                                                                                                                                                                                                                                                                                                                                                                                                                                                                                                                                                                                                                                                                                                                                                                                                                                                                                                                                                                                                                                                                                                                                                                                                                                                                                                                                                                                                                                                                                                                                                                                                                                                                                                                                                | MTCB4     | ST MULTITRACK BRACKET FOR SUSPENSIONS surface/suspended           |