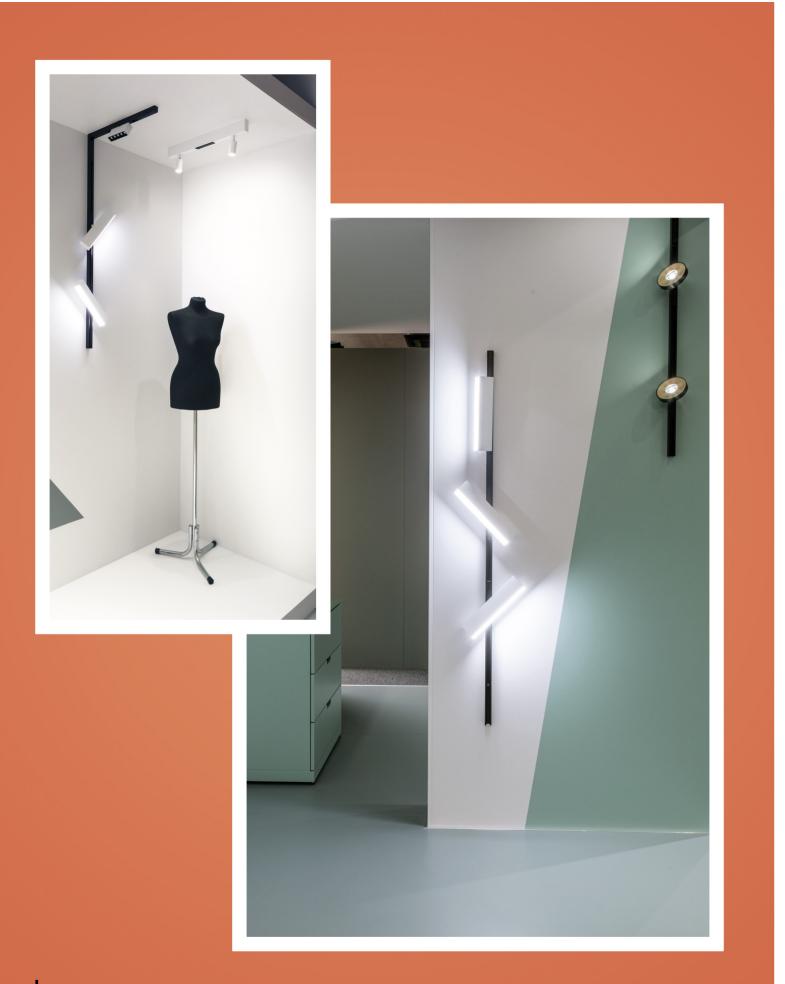

The MULTITRACK form emphasizes the aesthetics of minimalist interiors and leaves room for decorative motives in more ornate arrangements. Safe 48V voltage allows you to create compositions within easy reach. And so, effective compositions that transfer lighting from the ceiling to the wall are now within your reach.

The flexibility of the MULTITRACK system means that this solution will work not only in interiors of our homes, but also in offices, boutiques and restaurants.

# **Dedicated luminaires**

We offer a whole range of dedicated fittings for MULTITRACK system. These luminaires have a built-in 48V converter in the adapter for quick mounting into the track. All fittings for the MULTITRACK system are available in two finishes: black matt and white matt.