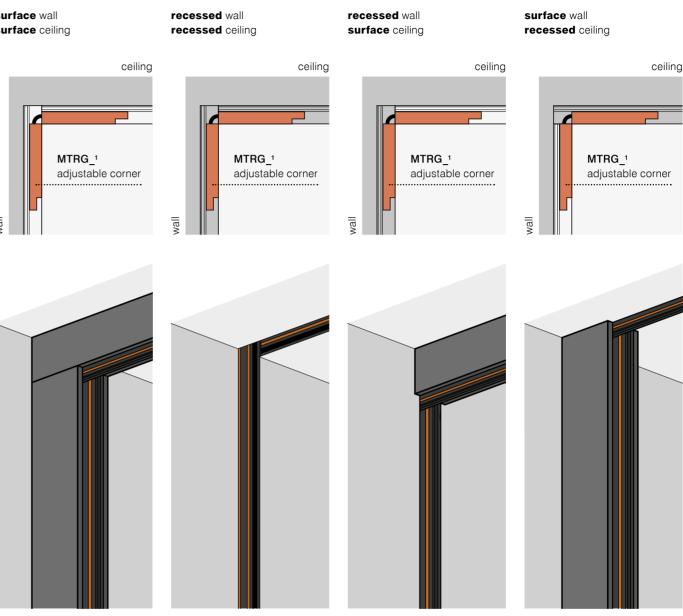

# Connecting ceiling-wall transitions

# Design flexibility

Available accessories and angle connectors allow you to create complex systems even with a direct transition from the ceiling to the wall, which creates effective solutions.

# Accessories

MULTITRACK is a system that gives great design flexibility. Available accessories and angle connectors allow you to create complex systems both on the ceiling and at the wall, as well as allow direct composition transition from the ceiling to the wall.