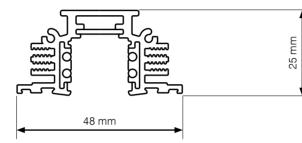

### Standard low voltage track with 4 cables

2 circuits: max 2x15A/0-60V dc 1 circuit + data track: max 1x15A/0-60V + 1xD1/D2

- Extruded aluminium profile. Available colours: black RAL 9005(B), white RAL 9010(W)
- Colour and structure of the tracks can differ slightly from the colour and • structure of the accessories and luminaires
- Extruded PVC isolation

26 mm

• Copper cables

### Standard low voltage track with 4 cables

2 circuits: max 2x15A/0-60V dc 1 circuit + data track: max 1x15A/0-60V + 1xD1/D2

- Extruded aluminium profile. Available colours: anodised black (B), painted white 9010(W2)
- Colour and structure of the tracks can differ slightly from the colour and structure of the accessories and luminaires
- Extruded PVC isolation Copper cables