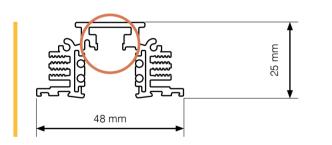

# What is new?

- Slight differences in lower part of multitrack cross-section.
- No steel part inside multitrack: multitrack in new version does not have a steel part, so it is not a magnetic track.
- New adaptor fits into both types of multitracks.
- New connectors elements fits into both types of multitrack.

### Standard low voltage track with 4 cables

2 circuits: max 2x15A/0-60V dc 1 circuit + data track: max 1x15A/0-60V + 1xD1/D2

- Extruded aluminium profile. Available colours: anodised black (B), painted white 9010(W2)
- Colour and structure of the tracks can differ slightly from the colour and structure of the accessories and luminaires
- Extruded PVC isolation Copper cables