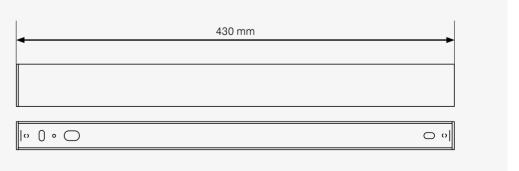

# 81023

Box with the power supply 100W 48V surface

MTCB4 Bracket for suspensions surface/suspended

RACK BRACKET FOR TRIMLESS set 2pcs.

RACK BRACKET FOR TRIMLESS USE OF JOINTING CONNECTOR

RACK SUSPENSION SET 140cm suspended

RACK BOX with the power supply 100W 48V surface black

RACK power supply 60W 48V

RACK power supply 100W 48V