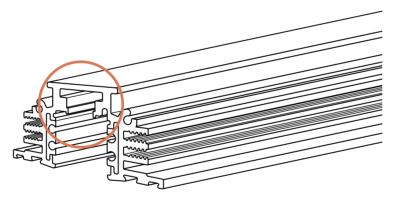

# What is new?

- Slight differences in lower part of multitrack cross-section.
- No steel part inside multitrack: multitrack in new version does not have a steel part, so it is not a magnetic track.
- New adaptor fits into both types of multitracks.
- New connectors elements fits into both types of multitrack.

# Multitrack

NEW Multitrack

# Which new features of multitrack are now available?

- Easier way of preparing multitrack to be installed.
- Uniform aluminum structure allows to cut or drill into new multitrack at the installation site.