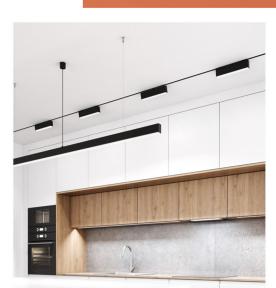

# MULIIKALK. modern lighting tracks

Lighting tracks are a flexible solution. The possibility to supply many luminaires from one electrical point and the ease of changing their arrangement within the track provides great flexibility at the design stage. When used in interior, it gives an option to easily adapt the lighting to changing needs.

The MULTITRACK form emphasizes the aesthetics of minimalist interiors and leaves room for decorative motives in more ornate arrangements. Safe 48V voltage allows you to create compositions within easy reach. And so, effective compositions that transfer lighting from the ceiling to the wall are now within your reach.

The flexibility of the MULTITRACK system means that this solution will work not only in interiors of our homes, but also in offices, boutiques and restaurants.