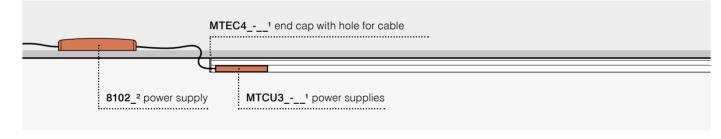

# MTJU3\_-\_1

Jointing connector internal

MTEC3\_-\_\_1 End cap surface/suspended

Adjustable corner

| preview                                                                                                                                                                                                                                                                                                                                                                                                                                                                                                                                                                                                                                                                                                                                                                                                                                                                                                                                                                                                                                                                                                                                                                                                                                                                                                                                                                                                                                                                                                                                                                                                                                                                                                                                                                                                                                                                                                                                                                                                                                                                                                                        | cat. no   | product                                                           |
|--------------------------------------------------------------------------------------------------------------------------------------------------------------------------------------------------------------------------------------------------------------------------------------------------------------------------------------------------------------------------------------------------------------------------------------------------------------------------------------------------------------------------------------------------------------------------------------------------------------------------------------------------------------------------------------------------------------------------------------------------------------------------------------------------------------------------------------------------------------------------------------------------------------------------------------------------------------------------------------------------------------------------------------------------------------------------------------------------------------------------------------------------------------------------------------------------------------------------------------------------------------------------------------------------------------------------------------------------------------------------------------------------------------------------------------------------------------------------------------------------------------------------------------------------------------------------------------------------------------------------------------------------------------------------------------------------------------------------------------------------------------------------------------------------------------------------------------------------------------------------------------------------------------------------------------------------------------------------------------------------------------------------------------------------------------------------------------------------------------------------------|-----------|-------------------------------------------------------------------|
| 8                                                                                                                                                                                                                                                                                                                                                                                                                                                                                                                                                                                                                                                                                                                                                                                                                                                                                                                                                                                                                                                                                                                                                                                                                                                                                                                                                                                                                                                                                                                                                                                                                                                                                                                                                                                                                                                                                                                                                                                                                                                                                                                              | MTEC3B-02 | ST MULTITRACK End cap surface/suspended black                     |
|                                                                                                                                                                                                                                                                                                                                                                                                                                                                                                                                                                                                                                                                                                                                                                                                                                                                                                                                                                                                                                                                                                                                                                                                                                                                                                                                                                                                                                                                                                                                                                                                                                                                                                                                                                                                                                                                                                                                                                                                                                                                                                                                | MTEC3W-03 | ST MULTITRACK End cap surface/suspended white                     |
|                                                                                                                                                                                                                                                                                                                                                                                                                                                                                                                                                                                                                                                                                                                                                                                                                                                                                                                                                                                                                                                                                                                                                                                                                                                                                                                                                                                                                                                                                                                                                                                                                                                                                                                                                                                                                                                                                                                                                                                                                                                                                                                                | MTEC2B-02 | ST MULTITRACK End cap recessed black                              |
|                                                                                                                                                                                                                                                                                                                                                                                                                                                                                                                                                                                                                                                                                                                                                                                                                                                                                                                                                                                                                                                                                                                                                                                                                                                                                                                                                                                                                                                                                                                                                                                                                                                                                                                                                                                                                                                                                                                                                                                                                                                                                                                                | MTEC2W-03 | ST MULTITRACK End cap recessed white                              |
| 8                                                                                                                                                                                                                                                                                                                                                                                                                                                                                                                                                                                                                                                                                                                                                                                                                                                                                                                                                                                                                                                                                                                                                                                                                                                                                                                                                                                                                                                                                                                                                                                                                                                                                                                                                                                                                                                                                                                                                                                                                                                                                                                              | MTEC4B-02 | ST MULTITRACK End cap with hole for cable surface/suspended black |
|                                                                                                                                                                                                                                                                                                                                                                                                                                                                                                                                                                                                                                                                                                                                                                                                                                                                                                                                                                                                                                                                                                                                                                                                                                                                                                                                                                                                                                                                                                                                                                                                                                                                                                                                                                                                                                                                                                                                                                                                                                                                                                                                | MTEC4W-03 | ST MULTITRACK End cap with hole for cable surface/suspended white |
| The second secon | MTLC3B-02 | ST MULTITRACK "L" corner internal black                           |
|                                                                                                                                                                                                                                                                                                                                                                                                                                                                                                                                                                                                                                                                                                                                                                                                                                                                                                                                                                                                                                                                                                                                                                                                                                                                                                                                                                                                                                                                                                                                                                                                                                                                                                                                                                                                                                                                                                                                                                                                                                                                                                                                | MTLC3W-03 | ST MULTITRACK "L" corner internal white                           |
|                                                                                                                                                                                                                                                                                                                                                                                                                                                                                                                                                                                                                                                                                                                                                                                                                                                                                                                                                                                                                                                                                                                                                                                                                                                                                                                                                                                                                                                                                                                                                                                                                                                                                                                                                                                                                                                                                                                                                                                                                                                                                                                                | MTJU3B-02 | ST MULTITRACK JOINTING CONNECTOR internal black                   |
|                                                                                                                                                                                                                                                                                                                                                                                                                                                                                                                                                                                                                                                                                                                                                                                                                                                                                                                                                                                                                                                                                                                                                                                                                                                                                                                                                                                                                                                                                                                                                                                                                                                                                                                                                                                                                                                                                                                                                                                                                                                                                                                                | MTJU3W-03 | ST MULTITRACK JOINTING CONNECTOR internal white                   |
|                                                                                                                                                                                                                                                                                                                                                                                                                                                                                                                                                                                                                                                                                                                                                                                                                                                                                                                                                                                                                                                                                                                                                                                                                                                                                                                                                                                                                                                                                                                                                                                                                                                                                                                                                                                                                                                                                                                                                                                                                                                                                                                                | MTRGB     | ST MULTITRACK ADJUSTABLE CORNER internal black                    |
|                                                                                                                                                                                                                                                                                                                                                                                                                                                                                                                                                                                                                                                                                                                                                                                                                                                                                                                                                                                                                                                                                                                                                                                                                                                                                                                                                                                                                                                                                                                                                                                                                                                                                                                                                                                                                                                                                                                                                                                                                                                                                                                                | MTRGW     | ST MULTITRACK ADJUSTABLE CORNER internal white                    |
|                                                                                                                                                                                                                                                                                                                                                                                                                                                                                                                                                                                                                                                                                                                                                                                                                                                                                                                                                                                                                                                                                                                                                                                                                                                                                                                                                                                                                                                                                                                                                                                                                                                                                                                                                                                                                                                                                                                                                                                                                                                                                                                                | MTLC4B-02 | ST MULTITRACK COVER FOR L JOINT surface/suspended black           |
|                                                                                                                                                                                                                                                                                                                                                                                                                                                                                                                                                                                                                                                                                                                                                                                                                                                                                                                                                                                                                                                                                                                                                                                                                                                                                                                                                                                                                                                                                                                                                                                                                                                                                                                                                                                                                                                                                                                                                                                                                                                                                                                                | MTLC4W-03 | ST MULTITRACK COVER FOR L JOINT surface/suspended white           |
|                                                                                                                                                                                                                                                                                                                                                                                                                                                                                                                                                                                                                                                                                                                                                                                                                                                                                                                                                                                                                                                                                                                                                                                                                                                                                                                                                                                                                                                                                                                                                                                                                                                                                                                                                                                                                                                                                                                                                                                                                                                                                                                                | MTLC5B-02 | ST MULTITRACK "L" corner recessed black                           |
|                                                                                                                                                                                                                                                                                                                                                                                                                                                                                                                                                                                                                                                                                                                                                                                                                                                                                                                                                                                                                                                                                                                                                                                                                                                                                                                                                                                                                                                                                                                                                                                                                                                                                                                                                                                                                                                                                                                                                                                                                                                                                                                                | MTLC5W-03 | ST MULTITRACK "L" corner recessed white                           |
| UR HE O                                                                                                                                                                                                                                                                                                                                                                                                                                                                                                                                                                                                                                                                                                                                                                                                                                                                                                                                                                                                                                                                                                                                                                                                                                                                                                                                                                                                                                                                                                                                                                                                                                                                                                                                                                                                                                                                                                                                                                                                                                                                                                                        | MTCU3B-02 | ST MULTITRACK power supplies black                                |
|                                                                                                                                                                                                                                                                                                                                                                                                                                                                                                                                                                                                                                                                                                                                                                                                                                                                                                                                                                                                                                                                                                                                                                                                                                                                                                                                                                                                                                                                                                                                                                                                                                                                                                                                                                                                                                                                                                                                                                                                                                                                                                                                | MTCU3W-03 | ST MULTITRACK power supplies white                                |
|                                                                                                                                                                                                                                                                                                                                                                                                                                                                                                                                                                                                                                                                                                                                                                                                                                                                                                                                                                                                                                                                                                                                                                                                                                                                                                                                                                                                                                                                                                                                                                                                                                                                                                                                                                                                                                                                                                                                                                                                                                                                                                                                | MTCB4     | ST MULTITRACK BRACKET FOR SUSPENSIONS surface/suspended           |