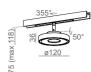

### aqform.com/PE0017

| er | flux   | time    | cat. no             | A          |
|----|--------|---------|---------------------|------------|
|    | 1200lm | 15 days | 16346-M930-F1-00-02 | m 355° 70° |
|    | 1200lm | 15 days | 16346-M930-F1-00-03 | max 153    |