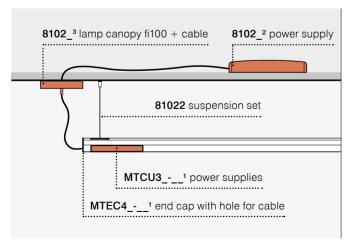

| preview                                                                                                                                                                                                                                                                                                                                                                                                                                                                                                                                                                                                                                                                                                                                                                                                                                                                                                                                                                                                                                                                                                                                                                                                                                                                                                                                                                                                                                                                                                                                                                                                                                                                                                                                                                                                                                                                                                                                                                                                                                                                                                                        | cat. no   | product                                                           |
|--------------------------------------------------------------------------------------------------------------------------------------------------------------------------------------------------------------------------------------------------------------------------------------------------------------------------------------------------------------------------------------------------------------------------------------------------------------------------------------------------------------------------------------------------------------------------------------------------------------------------------------------------------------------------------------------------------------------------------------------------------------------------------------------------------------------------------------------------------------------------------------------------------------------------------------------------------------------------------------------------------------------------------------------------------------------------------------------------------------------------------------------------------------------------------------------------------------------------------------------------------------------------------------------------------------------------------------------------------------------------------------------------------------------------------------------------------------------------------------------------------------------------------------------------------------------------------------------------------------------------------------------------------------------------------------------------------------------------------------------------------------------------------------------------------------------------------------------------------------------------------------------------------------------------------------------------------------------------------------------------------------------------------------------------------------------------------------------------------------------------------|-----------|-------------------------------------------------------------------|
| 8                                                                                                                                                                                                                                                                                                                                                                                                                                                                                                                                                                                                                                                                                                                                                                                                                                                                                                                                                                                                                                                                                                                                                                                                                                                                                                                                                                                                                                                                                                                                                                                                                                                                                                                                                                                                                                                                                                                                                                                                                                                                                                                              | MTEC3B-02 | ST MULTITRACK End cap surface/suspended black                     |
|                                                                                                                                                                                                                                                                                                                                                                                                                                                                                                                                                                                                                                                                                                                                                                                                                                                                                                                                                                                                                                                                                                                                                                                                                                                                                                                                                                                                                                                                                                                                                                                                                                                                                                                                                                                                                                                                                                                                                                                                                                                                                                                                | MTEC3W-03 | ST MULTITRACK End cap surface/suspended white                     |
|                                                                                                                                                                                                                                                                                                                                                                                                                                                                                                                                                                                                                                                                                                                                                                                                                                                                                                                                                                                                                                                                                                                                                                                                                                                                                                                                                                                                                                                                                                                                                                                                                                                                                                                                                                                                                                                                                                                                                                                                                                                                                                                                | MTEC2B-02 | ST MULTITRACK End cap recessed black                              |
|                                                                                                                                                                                                                                                                                                                                                                                                                                                                                                                                                                                                                                                                                                                                                                                                                                                                                                                                                                                                                                                                                                                                                                                                                                                                                                                                                                                                                                                                                                                                                                                                                                                                                                                                                                                                                                                                                                                                                                                                                                                                                                                                | MTEC2W-03 | ST MULTITRACK End cap recessed white                              |
| 8                                                                                                                                                                                                                                                                                                                                                                                                                                                                                                                                                                                                                                                                                                                                                                                                                                                                                                                                                                                                                                                                                                                                                                                                                                                                                                                                                                                                                                                                                                                                                                                                                                                                                                                                                                                                                                                                                                                                                                                                                                                                                                                              | MTEC4B-02 | ST MULTITRACK End cap with hole for cable surface/suspended black |
|                                                                                                                                                                                                                                                                                                                                                                                                                                                                                                                                                                                                                                                                                                                                                                                                                                                                                                                                                                                                                                                                                                                                                                                                                                                                                                                                                                                                                                                                                                                                                                                                                                                                                                                                                                                                                                                                                                                                                                                                                                                                                                                                | MTEC4W-03 | ST MULTITRACK End cap with hole for cable surface/suspended white |
| The second secon | MTLC3B-02 | ST MULTITRACK "L" corner internal black                           |
|                                                                                                                                                                                                                                                                                                                                                                                                                                                                                                                                                                                                                                                                                                                                                                                                                                                                                                                                                                                                                                                                                                                                                                                                                                                                                                                                                                                                                                                                                                                                                                                                                                                                                                                                                                                                                                                                                                                                                                                                                                                                                                                                | MTLC3W-03 | ST MULTITRACK "L" corner internal white                           |
|                                                                                                                                                                                                                                                                                                                                                                                                                                                                                                                                                                                                                                                                                                                                                                                                                                                                                                                                                                                                                                                                                                                                                                                                                                                                                                                                                                                                                                                                                                                                                                                                                                                                                                                                                                                                                                                                                                                                                                                                                                                                                                                                | MTJU3B-02 | ST MULTITRACK JOINTING CONNECTOR internal black                   |
|                                                                                                                                                                                                                                                                                                                                                                                                                                                                                                                                                                                                                                                                                                                                                                                                                                                                                                                                                                                                                                                                                                                                                                                                                                                                                                                                                                                                                                                                                                                                                                                                                                                                                                                                                                                                                                                                                                                                                                                                                                                                                                                                | MTJU3W-03 | ST MULTITRACK JOINTING CONNECTOR internal white                   |
|                                                                                                                                                                                                                                                                                                                                                                                                                                                                                                                                                                                                                                                                                                                                                                                                                                                                                                                                                                                                                                                                                                                                                                                                                                                                                                                                                                                                                                                                                                                                                                                                                                                                                                                                                                                                                                                                                                                                                                                                                                                                                                                                | MTRGB     | ST MULTITRACK ADJUSTABLE CORNER internal black                    |
|                                                                                                                                                                                                                                                                                                                                                                                                                                                                                                                                                                                                                                                                                                                                                                                                                                                                                                                                                                                                                                                                                                                                                                                                                                                                                                                                                                                                                                                                                                                                                                                                                                                                                                                                                                                                                                                                                                                                                                                                                                                                                                                                | MTRGW     | ST MULTITRACK ADJUSTABLE CORNER internal white                    |
|                                                                                                                                                                                                                                                                                                                                                                                                                                                                                                                                                                                                                                                                                                                                                                                                                                                                                                                                                                                                                                                                                                                                                                                                                                                                                                                                                                                                                                                                                                                                                                                                                                                                                                                                                                                                                                                                                                                                                                                                                                                                                                                                | MTLC4B-02 | ST MULTITRACK COVER FOR L JOINT surface/suspended black           |
|                                                                                                                                                                                                                                                                                                                                                                                                                                                                                                                                                                                                                                                                                                                                                                                                                                                                                                                                                                                                                                                                                                                                                                                                                                                                                                                                                                                                                                                                                                                                                                                                                                                                                                                                                                                                                                                                                                                                                                                                                                                                                                                                | MTLC4W-03 | ST MULTITRACK COVER FOR L JOINT surface/suspended white           |
|                                                                                                                                                                                                                                                                                                                                                                                                                                                                                                                                                                                                                                                                                                                                                                                                                                                                                                                                                                                                                                                                                                                                                                                                                                                                                                                                                                                                                                                                                                                                                                                                                                                                                                                                                                                                                                                                                                                                                                                                                                                                                                                                | MTLC5B-02 | ST MULTITRACK "L" corner recessed black                           |
|                                                                                                                                                                                                                                                                                                                                                                                                                                                                                                                                                                                                                                                                                                                                                                                                                                                                                                                                                                                                                                                                                                                                                                                                                                                                                                                                                                                                                                                                                                                                                                                                                                                                                                                                                                                                                                                                                                                                                                                                                                                                                                                                | MTLC5W-03 | ST MULTITRACK "L" corner recessed white                           |
| UR HE O                                                                                                                                                                                                                                                                                                                                                                                                                                                                                                                                                                                                                                                                                                                                                                                                                                                                                                                                                                                                                                                                                                                                                                                                                                                                                                                                                                                                                                                                                                                                                                                                                                                                                                                                                                                                                                                                                                                                                                                                                                                                                                                        | MTCU3B-02 | ST MULTITRACK power supplies black                                |
|                                                                                                                                                                                                                                                                                                                                                                                                                                                                                                                                                                                                                                                                                                                                                                                                                                                                                                                                                                                                                                                                                                                                                                                                                                                                                                                                                                                                                                                                                                                                                                                                                                                                                                                                                                                                                                                                                                                                                                                                                                                                                                                                | MTCU3W-03 | ST MULTITRACK power supplies white                                |
|                                                                                                                                                                                                                                                                                                                                                                                                                                                                                                                                                                                                                                                                                                                                                                                                                                                                                                                                                                                                                                                                                                                                                                                                                                                                                                                                                                                                                                                                                                                                                                                                                                                                                                                                                                                                                                                                                                                                                                                                                                                                                                                                | MTCB4     | ST MULTITRACK BRACKET FOR SUSPENSIONS surface/suspended           |

RACK BRACKET FOR TRIMLESS set 2pcs.

RACK BRACKET FOR TRIMLESS USE OF JOINTING CONNECTOR

RACK SUSPENSION SET 140cm suspended

RACK BOX with the power supply 100W 48V surface black

RACK power supply 60W 48V

RACK power supply 100W 48V

RACK power supply 150W 48V

RACK power supply for DIN 120W 48V

NOPY FI100 + cable 2x0,75mm2 1,4m black

NOPY FI100 + cable 4x0,75mm2 1,4m black

RACK CUTTING TOOL FOR TRACK CONDUCTORS