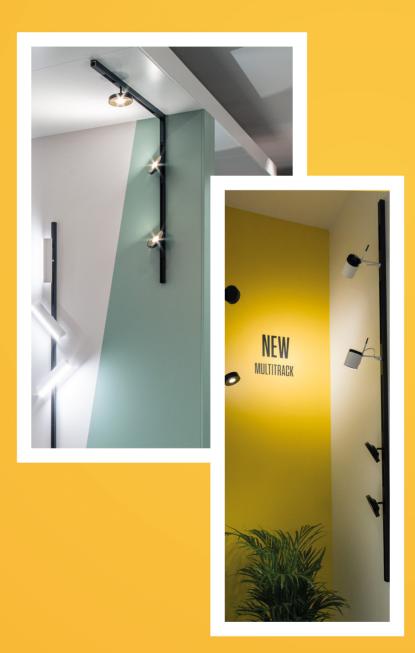

# MULIIKALK. modern lighting tracks

Lighting tracks are a flexible solution. The possibility to supply many luminaires from one electrical point and the ease of changing their arrangement within the track provides great flexibility at the design stage. When used in interior, it gives an option to easily adapt the lighting to changing needs.

The MULTITRACK form emphasizes the aesthetics of minimalist interiors and leaves room for decorative motives in more ornate arrangements. Safe 48V voltage allows you to create compositions within easy reach. And so, effective compositions that transfer lighting from the ceiling to the wall are now within your reach.

The flexibility of the MULTITRACK system means that this solution will work not only in interiors of our homes, but also in offices, boutiques and restaurants.

# Multitrack

NEW Multitrack