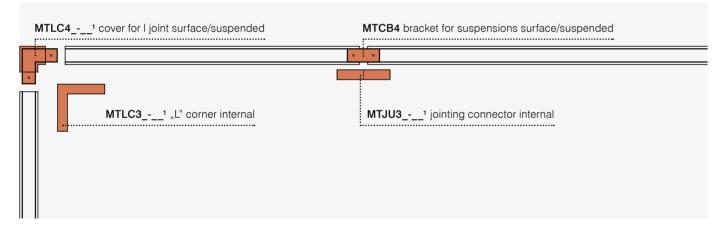

# MTJU3\_-\_1

Jointing connector internal

MTEC3\_-\_\_1 End cap surface/suspended

Adjustable corner

# Accessories

MULTITRACK is a system that gives great design flexibility. Available accessories and angle connectors allow you to create complex systems both on the ceiling and at the wall, as well as allow direct composition transition from the ceiling to the wall.

| preview                                                                                                                                                                                                                                                                                                                                                                                                                                                                                                                                                                                                                                                                                                                                                                                                                                                                                                                                                                                                                                                                                                                                                                                                                                                                                                                                                                                                                                                                                                                                                                                                                                                                                                                                                                                                                                                                                                                                                                                                                                                                                                                        | cat. no   | product                                                           |
|--------------------------------------------------------------------------------------------------------------------------------------------------------------------------------------------------------------------------------------------------------------------------------------------------------------------------------------------------------------------------------------------------------------------------------------------------------------------------------------------------------------------------------------------------------------------------------------------------------------------------------------------------------------------------------------------------------------------------------------------------------------------------------------------------------------------------------------------------------------------------------------------------------------------------------------------------------------------------------------------------------------------------------------------------------------------------------------------------------------------------------------------------------------------------------------------------------------------------------------------------------------------------------------------------------------------------------------------------------------------------------------------------------------------------------------------------------------------------------------------------------------------------------------------------------------------------------------------------------------------------------------------------------------------------------------------------------------------------------------------------------------------------------------------------------------------------------------------------------------------------------------------------------------------------------------------------------------------------------------------------------------------------------------------------------------------------------------------------------------------------------|-----------|-------------------------------------------------------------------|
| 8                                                                                                                                                                                                                                                                                                                                                                                                                                                                                                                                                                                                                                                                                                                                                                                                                                                                                                                                                                                                                                                                                                                                                                                                                                                                                                                                                                                                                                                                                                                                                                                                                                                                                                                                                                                                                                                                                                                                                                                                                                                                                                                              | MTEC3B-02 | ST MULTITRACK End cap surface/suspended black                     |
|                                                                                                                                                                                                                                                                                                                                                                                                                                                                                                                                                                                                                                                                                                                                                                                                                                                                                                                                                                                                                                                                                                                                                                                                                                                                                                                                                                                                                                                                                                                                                                                                                                                                                                                                                                                                                                                                                                                                                                                                                                                                                                                                | MTEC3W-03 | ST MULTITRACK End cap surface/suspended white                     |
|                                                                                                                                                                                                                                                                                                                                                                                                                                                                                                                                                                                                                                                                                                                                                                                                                                                                                                                                                                                                                                                                                                                                                                                                                                                                                                                                                                                                                                                                                                                                                                                                                                                                                                                                                                                                                                                                                                                                                                                                                                                                                                                                | MTEC2B-02 | ST MULTITRACK End cap recessed black                              |
|                                                                                                                                                                                                                                                                                                                                                                                                                                                                                                                                                                                                                                                                                                                                                                                                                                                                                                                                                                                                                                                                                                                                                                                                                                                                                                                                                                                                                                                                                                                                                                                                                                                                                                                                                                                                                                                                                                                                                                                                                                                                                                                                | MTEC2W-03 | ST MULTITRACK End cap recessed white                              |
| 8                                                                                                                                                                                                                                                                                                                                                                                                                                                                                                                                                                                                                                                                                                                                                                                                                                                                                                                                                                                                                                                                                                                                                                                                                                                                                                                                                                                                                                                                                                                                                                                                                                                                                                                                                                                                                                                                                                                                                                                                                                                                                                                              | MTEC4B-02 | ST MULTITRACK End cap with hole for cable surface/suspended black |
|                                                                                                                                                                                                                                                                                                                                                                                                                                                                                                                                                                                                                                                                                                                                                                                                                                                                                                                                                                                                                                                                                                                                                                                                                                                                                                                                                                                                                                                                                                                                                                                                                                                                                                                                                                                                                                                                                                                                                                                                                                                                                                                                | MTEC4W-03 | ST MULTITRACK End cap with hole for cable surface/suspended white |
| The second secon | MTLC3B-02 | ST MULTITRACK "L" corner internal black                           |
|                                                                                                                                                                                                                                                                                                                                                                                                                                                                                                                                                                                                                                                                                                                                                                                                                                                                                                                                                                                                                                                                                                                                                                                                                                                                                                                                                                                                                                                                                                                                                                                                                                                                                                                                                                                                                                                                                                                                                                                                                                                                                                                                | MTLC3W-03 | ST MULTITRACK "L" corner internal white                           |
|                                                                                                                                                                                                                                                                                                                                                                                                                                                                                                                                                                                                                                                                                                                                                                                                                                                                                                                                                                                                                                                                                                                                                                                                                                                                                                                                                                                                                                                                                                                                                                                                                                                                                                                                                                                                                                                                                                                                                                                                                                                                                                                                | MTJU3B-02 | ST MULTITRACK JOINTING CONNECTOR internal black                   |
|                                                                                                                                                                                                                                                                                                                                                                                                                                                                                                                                                                                                                                                                                                                                                                                                                                                                                                                                                                                                                                                                                                                                                                                                                                                                                                                                                                                                                                                                                                                                                                                                                                                                                                                                                                                                                                                                                                                                                                                                                                                                                                                                | MTJU3W-03 | ST MULTITRACK JOINTING CONNECTOR internal white                   |
|                                                                                                                                                                                                                                                                                                                                                                                                                                                                                                                                                                                                                                                                                                                                                                                                                                                                                                                                                                                                                                                                                                                                                                                                                                                                                                                                                                                                                                                                                                                                                                                                                                                                                                                                                                                                                                                                                                                                                                                                                                                                                                                                | MTRGB     | ST MULTITRACK ADJUSTABLE CORNER internal black                    |
|                                                                                                                                                                                                                                                                                                                                                                                                                                                                                                                                                                                                                                                                                                                                                                                                                                                                                                                                                                                                                                                                                                                                                                                                                                                                                                                                                                                                                                                                                                                                                                                                                                                                                                                                                                                                                                                                                                                                                                                                                                                                                                                                | MTRGW     | ST MULTITRACK ADJUSTABLE CORNER internal white                    |
|                                                                                                                                                                                                                                                                                                                                                                                                                                                                                                                                                                                                                                                                                                                                                                                                                                                                                                                                                                                                                                                                                                                                                                                                                                                                                                                                                                                                                                                                                                                                                                                                                                                                                                                                                                                                                                                                                                                                                                                                                                                                                                                                | MTLC4B-02 | ST MULTITRACK COVER FOR L JOINT surface/suspended black           |
|                                                                                                                                                                                                                                                                                                                                                                                                                                                                                                                                                                                                                                                                                                                                                                                                                                                                                                                                                                                                                                                                                                                                                                                                                                                                                                                                                                                                                                                                                                                                                                                                                                                                                                                                                                                                                                                                                                                                                                                                                                                                                                                                | MTLC4W-03 | ST MULTITRACK COVER FOR L JOINT surface/suspended white           |
|                                                                                                                                                                                                                                                                                                                                                                                                                                                                                                                                                                                                                                                                                                                                                                                                                                                                                                                                                                                                                                                                                                                                                                                                                                                                                                                                                                                                                                                                                                                                                                                                                                                                                                                                                                                                                                                                                                                                                                                                                                                                                                                                | MTLC5B-02 | ST MULTITRACK "L" corner recessed black                           |
|                                                                                                                                                                                                                                                                                                                                                                                                                                                                                                                                                                                                                                                                                                                                                                                                                                                                                                                                                                                                                                                                                                                                                                                                                                                                                                                                                                                                                                                                                                                                                                                                                                                                                                                                                                                                                                                                                                                                                                                                                                                                                                                                | MTLC5W-03 | ST MULTITRACK "L" corner recessed white                           |
| UR HE O                                                                                                                                                                                                                                                                                                                                                                                                                                                                                                                                                                                                                                                                                                                                                                                                                                                                                                                                                                                                                                                                                                                                                                                                                                                                                                                                                                                                                                                                                                                                                                                                                                                                                                                                                                                                                                                                                                                                                                                                                                                                                                                        | MTCU3B-02 | ST MULTITRACK power supplies black                                |
|                                                                                                                                                                                                                                                                                                                                                                                                                                                                                                                                                                                                                                                                                                                                                                                                                                                                                                                                                                                                                                                                                                                                                                                                                                                                                                                                                                                                                                                                                                                                                                                                                                                                                                                                                                                                                                                                                                                                                                                                                                                                                                                                | MTCU3W-03 | ST MULTITRACK power supplies white                                |
|                                                                                                                                                                                                                                                                                                                                                                                                                                                                                                                                                                                                                                                                                                                                                                                                                                                                                                                                                                                                                                                                                                                                                                                                                                                                                                                                                                                                                                                                                                                                                                                                                                                                                                                                                                                                                                                                                                                                                                                                                                                                                                                                | MTCB4     | ST MULTITRACK BRACKET FOR SUSPENSIONS surface/suspended           |