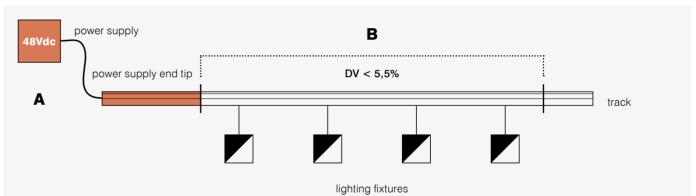

# Information about electrical cables and sufficient distances

01. cross-sections and types of cables

| power supply (max. 70W - 48V)                                                                                                      |                            |                            |                          |                          |  |
|------------------------------------------------------------------------------------------------------------------------------------|----------------------------|----------------------------|--------------------------|--------------------------|--|
| distance 5m / 16 ft 10m / 32 ft 20m / 65 ft 30m / 64   cable cross-section 0,75mm² / AWG18 1mm² / AWG17 1,5mm² / AWG15 2,5mm² / AV |                            |                            |                          |                          |  |
| power supply (150W - 48V)                                                                                                          |                            |                            |                          |                          |  |
| distance                                                                                                                           | 5m / 16 ft                 | 10m / 32 ft                | 20m / 65 ft              | 30m / 64 ft              |  |
| cable cross-section                                                                                                                | 1,5mm <sup>2</sup> / AWG15 | 2,5mm <sup>2</sup> / AWG13 | 4mm <sup>2</sup> / AWG11 | 4mm <sup>2</sup> / AWG11 |  |

02. maximum distances with the voltage drop factor not exceeding 5.5%.

|              | A max. distan | ce from power suppl | ly unit/power supply | system (2x1,5mm²) |
|--------------|---------------|---------------------|----------------------|-------------------|
| power supply | 5m            | 10m                 | 20m                  | 30m               |
| (W)          | В             | max. varia          | ation Δ∨≤5,5% (m)    |                   |
|              | (m)           | (m)                 | (m)                  | (m)               |
| 60           | 50            | 50                  | 50                   | 50                |
| 100          | 50            | 50                  | 40                   | 25                |
| 150          | 50            | 40                  | 20                   | allowed           |
| 200          | 40            | 30                  | allowed              | allowed           |
| 250          | 35            | 20                  | allowed              | allowed           |