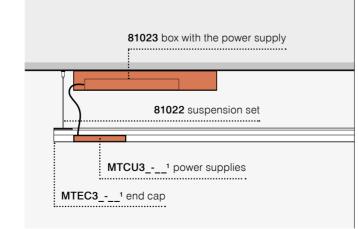

# 81023

Box with the power supply 100W 48V surface

MTCB4 Bracket for suspensions surface/suspended

| preview                                                                                                                                                                                                                                                                                                                                                                                                                                                                                                                                                                                                                                                                                                                                                                                                                                                                                                                                                                                                                                                                                                                                                                                                                                                                                                                                                                                                                                                                                                                                                                                                                                                                                                                                                                                                                                                                                                                                                                                                                                                                                                                        | cat. no   | product                                                           |
|--------------------------------------------------------------------------------------------------------------------------------------------------------------------------------------------------------------------------------------------------------------------------------------------------------------------------------------------------------------------------------------------------------------------------------------------------------------------------------------------------------------------------------------------------------------------------------------------------------------------------------------------------------------------------------------------------------------------------------------------------------------------------------------------------------------------------------------------------------------------------------------------------------------------------------------------------------------------------------------------------------------------------------------------------------------------------------------------------------------------------------------------------------------------------------------------------------------------------------------------------------------------------------------------------------------------------------------------------------------------------------------------------------------------------------------------------------------------------------------------------------------------------------------------------------------------------------------------------------------------------------------------------------------------------------------------------------------------------------------------------------------------------------------------------------------------------------------------------------------------------------------------------------------------------------------------------------------------------------------------------------------------------------------------------------------------------------------------------------------------------------|-----------|-------------------------------------------------------------------|
| 8                                                                                                                                                                                                                                                                                                                                                                                                                                                                                                                                                                                                                                                                                                                                                                                                                                                                                                                                                                                                                                                                                                                                                                                                                                                                                                                                                                                                                                                                                                                                                                                                                                                                                                                                                                                                                                                                                                                                                                                                                                                                                                                              | MTEC3B-02 | ST MULTITRACK End cap surface/suspended black                     |
|                                                                                                                                                                                                                                                                                                                                                                                                                                                                                                                                                                                                                                                                                                                                                                                                                                                                                                                                                                                                                                                                                                                                                                                                                                                                                                                                                                                                                                                                                                                                                                                                                                                                                                                                                                                                                                                                                                                                                                                                                                                                                                                                | MTEC3W-03 | ST MULTITRACK End cap surface/suspended white                     |
|                                                                                                                                                                                                                                                                                                                                                                                                                                                                                                                                                                                                                                                                                                                                                                                                                                                                                                                                                                                                                                                                                                                                                                                                                                                                                                                                                                                                                                                                                                                                                                                                                                                                                                                                                                                                                                                                                                                                                                                                                                                                                                                                | MTEC2B-02 | ST MULTITRACK End cap recessed black                              |
|                                                                                                                                                                                                                                                                                                                                                                                                                                                                                                                                                                                                                                                                                                                                                                                                                                                                                                                                                                                                                                                                                                                                                                                                                                                                                                                                                                                                                                                                                                                                                                                                                                                                                                                                                                                                                                                                                                                                                                                                                                                                                                                                | MTEC2W-03 | ST MULTITRACK End cap recessed white                              |
| 8                                                                                                                                                                                                                                                                                                                                                                                                                                                                                                                                                                                                                                                                                                                                                                                                                                                                                                                                                                                                                                                                                                                                                                                                                                                                                                                                                                                                                                                                                                                                                                                                                                                                                                                                                                                                                                                                                                                                                                                                                                                                                                                              | MTEC4B-02 | ST MULTITRACK End cap with hole for cable surface/suspended black |
|                                                                                                                                                                                                                                                                                                                                                                                                                                                                                                                                                                                                                                                                                                                                                                                                                                                                                                                                                                                                                                                                                                                                                                                                                                                                                                                                                                                                                                                                                                                                                                                                                                                                                                                                                                                                                                                                                                                                                                                                                                                                                                                                | MTEC4W-03 | ST MULTITRACK End cap with hole for cable surface/suspended white |
| The second secon | MTLC3B-02 | ST MULTITRACK "L" corner internal black                           |
|                                                                                                                                                                                                                                                                                                                                                                                                                                                                                                                                                                                                                                                                                                                                                                                                                                                                                                                                                                                                                                                                                                                                                                                                                                                                                                                                                                                                                                                                                                                                                                                                                                                                                                                                                                                                                                                                                                                                                                                                                                                                                                                                | MTLC3W-03 | ST MULTITRACK "L" corner internal white                           |
|                                                                                                                                                                                                                                                                                                                                                                                                                                                                                                                                                                                                                                                                                                                                                                                                                                                                                                                                                                                                                                                                                                                                                                                                                                                                                                                                                                                                                                                                                                                                                                                                                                                                                                                                                                                                                                                                                                                                                                                                                                                                                                                                | MTJU3B-02 | ST MULTITRACK JOINTING CONNECTOR internal black                   |
|                                                                                                                                                                                                                                                                                                                                                                                                                                                                                                                                                                                                                                                                                                                                                                                                                                                                                                                                                                                                                                                                                                                                                                                                                                                                                                                                                                                                                                                                                                                                                                                                                                                                                                                                                                                                                                                                                                                                                                                                                                                                                                                                | MTJU3W-03 | ST MULTITRACK JOINTING CONNECTOR internal white                   |
|                                                                                                                                                                                                                                                                                                                                                                                                                                                                                                                                                                                                                                                                                                                                                                                                                                                                                                                                                                                                                                                                                                                                                                                                                                                                                                                                                                                                                                                                                                                                                                                                                                                                                                                                                                                                                                                                                                                                                                                                                                                                                                                                | MTRGB     | ST MULTITRACK ADJUSTABLE CORNER internal black                    |
|                                                                                                                                                                                                                                                                                                                                                                                                                                                                                                                                                                                                                                                                                                                                                                                                                                                                                                                                                                                                                                                                                                                                                                                                                                                                                                                                                                                                                                                                                                                                                                                                                                                                                                                                                                                                                                                                                                                                                                                                                                                                                                                                | MTRGW     | ST MULTITRACK ADJUSTABLE CORNER internal white                    |
|                                                                                                                                                                                                                                                                                                                                                                                                                                                                                                                                                                                                                                                                                                                                                                                                                                                                                                                                                                                                                                                                                                                                                                                                                                                                                                                                                                                                                                                                                                                                                                                                                                                                                                                                                                                                                                                                                                                                                                                                                                                                                                                                | MTLC4B-02 | ST MULTITRACK COVER FOR L JOINT surface/suspended black           |
|                                                                                                                                                                                                                                                                                                                                                                                                                                                                                                                                                                                                                                                                                                                                                                                                                                                                                                                                                                                                                                                                                                                                                                                                                                                                                                                                                                                                                                                                                                                                                                                                                                                                                                                                                                                                                                                                                                                                                                                                                                                                                                                                | MTLC4W-03 | ST MULTITRACK COVER FOR L JOINT surface/suspended white           |
|                                                                                                                                                                                                                                                                                                                                                                                                                                                                                                                                                                                                                                                                                                                                                                                                                                                                                                                                                                                                                                                                                                                                                                                                                                                                                                                                                                                                                                                                                                                                                                                                                                                                                                                                                                                                                                                                                                                                                                                                                                                                                                                                | MTLC5B-02 | ST MULTITRACK "L" corner recessed black                           |
|                                                                                                                                                                                                                                                                                                                                                                                                                                                                                                                                                                                                                                                                                                                                                                                                                                                                                                                                                                                                                                                                                                                                                                                                                                                                                                                                                                                                                                                                                                                                                                                                                                                                                                                                                                                                                                                                                                                                                                                                                                                                                                                                | MTLC5W-03 | ST MULTITRACK "L" corner recessed white                           |
| UR HE O                                                                                                                                                                                                                                                                                                                                                                                                                                                                                                                                                                                                                                                                                                                                                                                                                                                                                                                                                                                                                                                                                                                                                                                                                                                                                                                                                                                                                                                                                                                                                                                                                                                                                                                                                                                                                                                                                                                                                                                                                                                                                                                        | MTCU3B-02 | ST MULTITRACK power supplies black                                |
|                                                                                                                                                                                                                                                                                                                                                                                                                                                                                                                                                                                                                                                                                                                                                                                                                                                                                                                                                                                                                                                                                                                                                                                                                                                                                                                                                                                                                                                                                                                                                                                                                                                                                                                                                                                                                                                                                                                                                                                                                                                                                                                                | MTCU3W-03 | ST MULTITRACK power supplies white                                |
|                                                                                                                                                                                                                                                                                                                                                                                                                                                                                                                                                                                                                                                                                                                                                                                                                                                                                                                                                                                                                                                                                                                                                                                                                                                                                                                                                                                                                                                                                                                                                                                                                                                                                                                                                                                                                                                                                                                                                                                                                                                                                                                                | MTCB4     | ST MULTITRACK BRACKET FOR SUSPENSIONS surface/suspended           |

RACK BRACKET FOR TRIMLESS set 2pcs.

RACK BRACKET FOR TRIMLESS USE OF JOINTING CONNECTOR

RACK SUSPENSION SET 140cm suspended

RACK BOX with the power supply 100W 48V surface black

RACK power supply 60W 48V

RACK power supply 100W 48V