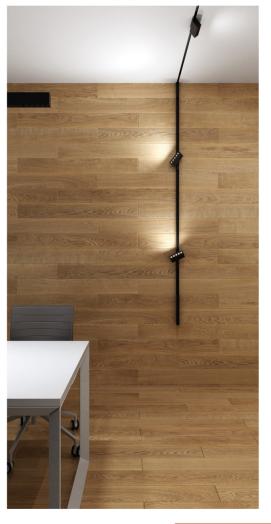

The MULTITRACK form emphasizes the aesthetics of minimalist interiors and leaves room for decorative motives in more ornate arrangements. Safe 48V voltage allows you to create compositions within easy reach. And so, effective compositions that transfer lighting from the ceiling to the wall are now within your reach.

# Design flexibility

Available accessories and angle connectors allow you to create complex systems even with a direct transition from the ceiling to the wall, which creates effective solutions.