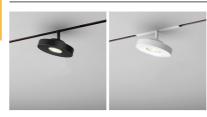

# **Dedicated luminaires**

We offer a whole range of dedicated fittings for MULTITRACK system. These luminaires have a built-in 48V converter in the adapter for quick mounting into the track. All fittings for the MULTITRACK system are available in two finishes: black matt and white matt.

KARI 11 LED multitrack

CRI90> | 3000K | 36°

power

9W

9W

colour

black

white