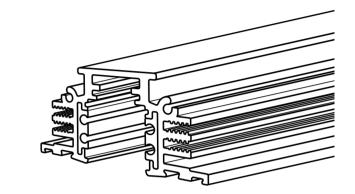

# A comprehensive system

The MULTITRACK system can be mounted in three ways: recessed, surface-mounted and hanging. In surface-mounted and hanging versions, the track profile remains the same, but the way they are prepared and the mounting accessories needed differ (e.g. cable attachment, steel cable). Available connectors also allow direct transition from surface-mounted to recessed version. Thanks to uniform shapes, the aesthetics of MULTITRACK - regardless of the method of assembly - remains consistent.

# Possibilities of connecting profiles with different types of power supplies

01. recessed track + recessed power supply

### 02. surface track + surface power supply

03. surface track + recessed power supply

04. suspended track + recessed power supply

05. suspended track + surface power supply