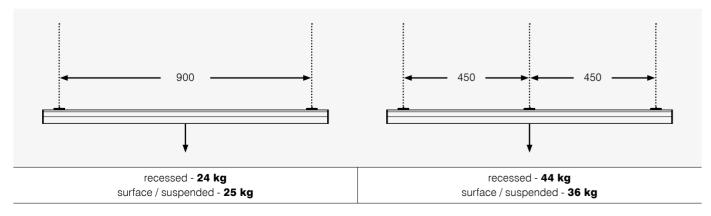

suspended ceiling or in an external box shielding the power source. Luminaires for the MULTITRACK system are available in two control variants: On-Off and DALI.



# Design flexibility

Available accessories and angle connectors allow you to create complex systems even with a direct transition from the ceiling to the wall, which creates effective solutions.

# **Refined** aesthetics













# 81023

Box with the power supply 100W 48V surface

MTCB4 Bracket for suspensions surface/suspended

# MTJU3\_-\_1

Jointing connector internal

MTEC3\_-\_\_1 End cap surface/suspended



Adjustable corner

# Mechanical assembly of track system

# Connecting tracks

# 01. MTT3\_4 FW-\_\_1 recessed track



## 02. MTT3\_4 W-\_\_1 surface track / MTT3\_3 SW-\_\_1 suspended track



# Maximum load



# Connecting ceiling-wall transitions





# Surface-mounted supply box - dimensions





# Possibilities of connecting profiles with different types of power supplies

01. recessed track + recessed power supply



### 02. surface track + surface power supply



03. surface track + recessed power supply



04. suspended track + recessed power supply



05. suspended track + surface power supply



# Information about electrical cables and sufficient distances

01. cross-sections and types of cables

| power supply (max. 70W - 48V)                                                                                                      |                            |                            |                          |                          |  |
|------------------------------------------