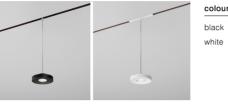

# **Dedicated luminaires**

We offer a whole range of dedicated fittings for MULTITRACK system. These luminaires have a built-in 48V converter in the adapter for quick mounting into the track. All fittings for the MULTITRACK system are available in two finishes: black matt and white matt.

KARI LED suspended multitrack

colour pow

9W

9W

PET LED multitrack

CRI90> | 3000K | 38°

PET mini 17 LED suspended multitrack CRI90> | 3000K | 36°

colour powe