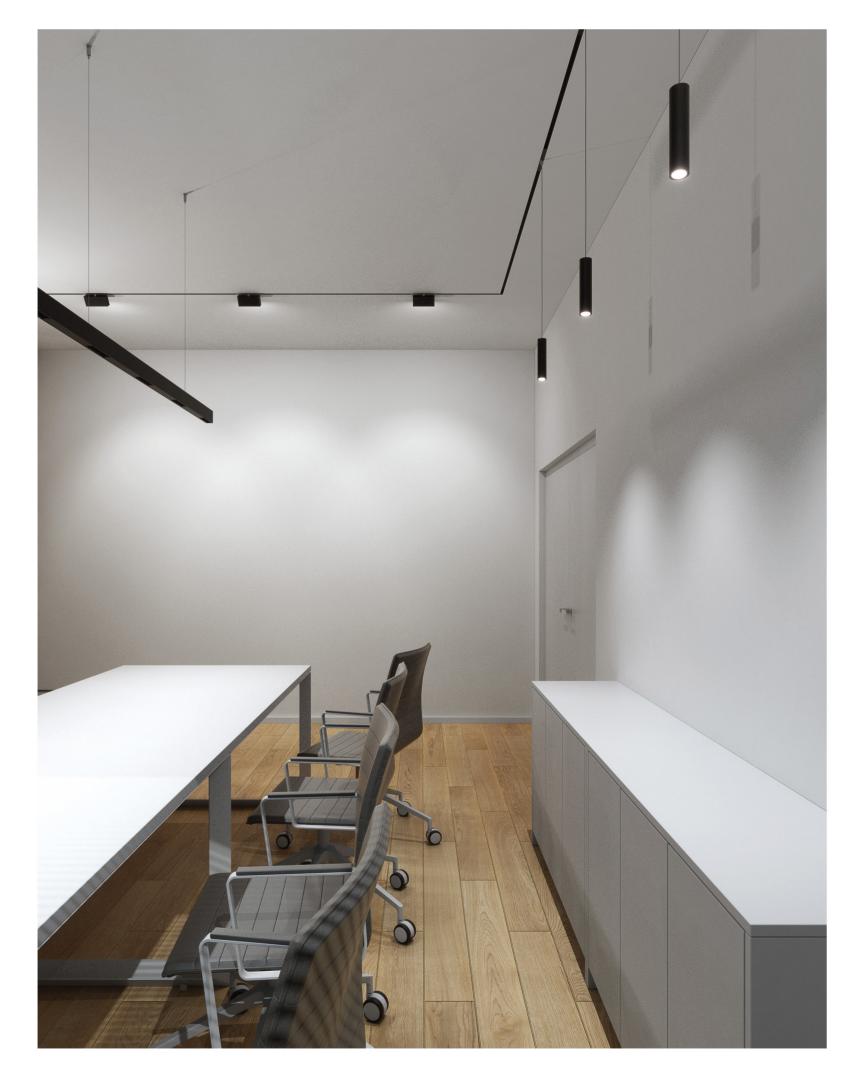

The MULTITRACK form emphasizes the aesthetics of minimalist interiors and leaves room for decorative motives in more ornate arrangements. Safe 48V voltage allows you to create compositions within easy reach. And so, effective compositions that transfer lighting from the ceiling to the wall are now within your reach.

The flexibility of the MULTITRACK system means that this solution will work not only in interiors of our homes, but also in offices, boutiques and restaurants.

# Design flexibility

Available accessories and angle connectors allow you to create complex systems even with a direct transition from the ceiling to the wall, which creates effective solutions.