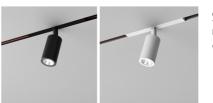

# **Dedicated luminaires**

We offer a whole range of dedicated fittings for MULTITRACK system. These luminaires have a built-in 48V converter in the adapter for quick mounting into the track. All fittings for the MULTITRACK system are available in two finishes: black matt and white matt.