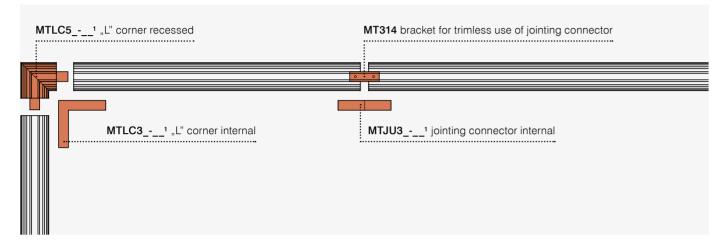

# Accessories

MULTITRACK is a system that gives great design flexibility. Available accessories and angle connectors allow you to create complex systems both on the ceiling and at the wall, as well as allow direct composition transition from the ceiling to the wall.

| preview                                                                                                                                                                                                                                                                                                                                                                                                                                                                                                                                                                                                                                                                                                                                                                                                                                                                                                                                                                                                                                                                                                                                                                                                                                                                                                                                                                                                                                                                                                                                                                                                                                                                                                                                                                                                                                                                                                                                                                                                                                                                                                                        | cat. no   | product                                                           |
|--------------------------------------------------------------------------------------------------------------------------------------------------------------------------------------------------------------------------------------------------------------------------------------------------------------------------------------------------------------------------------------------------------------------------------------------------------------------------------------------------------------------------------------------------------------------------------------------------------------------------------------------------------------------------------------------------------------------------------------------------------------------------------------------------------------------------------------------------------------------------------------------------------------------------------------------------------------------------------------------------------------------------------------------------------------------------------------------------------------------------------------------------------------------------------------------------------------------------------------------------------------------------------------------------------------------------------------------------------------------------------------------------------------------------------------------------------------------------------------------------------------------------------------------------------------------------------------------------------------------------------------------------------------------------------------------------------------------------------------------------------------------------------------------------------------------------------------------------------------------------------------------------------------------------------------------------------------------------------------------------------------------------------------------------------------------------------------------------------------------------------|-----------|-------------------------------------------------------------------|
| 8                                                                                                                                                                                                                                                                                                                                                                                                                                                                                                                                                                                                                                                                                                                                                                                                                                                                                                                                                                                                                                                                                                                                                                                                                                                                                                                                                                                                                                                                                                                                                                                                                                                                                                                                                                                                                                                                                                                                                                                                                                                                                                                              | MTEC3B-02 | ST MULTITRACK End cap surface/suspended black                     |
|                                                                                                                                                                                                                                                                                                                                                                                                                                                                                                                                                                                                                                                                                                                                                                                                                                                                                                                                                                                                                                                                                                                                                                                                                                                                                                                                                                                                                                                                                                                                                                                                                                                                                                                                                                                                                                                                                                                                                                                                                                                                                                                                | MTEC3W-03 | ST MULTITRACK End cap surface/suspended white                     |
|                                                                                                                                                                                                                                                                                                                                                                                                                                                                                                                                                                                                                                                                                                                                                                                                                                                                                                                                                                                                                                                                                                                                                                                                                                                                                                                                                                                                                                                                                                                                                                                                                                                                                                                                                                                                                                                                                                                                                                                                                                                                                                                                | MTEC2B-02 | ST MULTITRACK End cap recessed black                              |
|                                                                                                                                                                                                                                                                                                                                                                                                                                                                                                                                                                                                                                                                                                                                                                                                                                                                                                                                                                                                                                                                                                                                                                                                                                                                                                                                                                                                                                                                                                                                                                                                                                                                                                                                                                                                                                                                                                                                                                                                                                                                                                                                | MTEC2W-03 | ST MULTITRACK End cap recessed white                              |
| 8                                                                                                                                                                                                                                                                                                                                                                                                                                                                                                                                                                                                                                                                                                                                                                                                                                                                                                                                                                                                                                                                                                                                                                                                                                                                                                                                                                                                                                                                                                                                                                                                                                                                                                                                                                                                                                                                                                                                                                                                                                                                                                                              | MTEC4B-02 | ST MULTITRACK End cap with hole for cable surface/suspended black |
|                                                                                                                                                                                                                                                                                                                                                                                                                                                                                                                                                                                                                                                                                                                                                                                                                                                                                                                                                                                                                                                                                                                                                                                                                                                                                                                                                                                                                                                                                                                                                                                                                                                                                                                                                                                                                                                                                                                                                                                                                                                                                                                                | MTEC4W-03 | ST MULTITRACK End cap with hole for cable surface/suspended white |
| The second secon | MTLC3B-02 | ST MULTITRACK "L" corner internal black                           |
|                                                                                                                                                                                                                                                                                                                                                                                                                                                                                                                                                                                                                                                                                                                                                                                                                                                                                                                                                                                                                                                                                                                                                                                                                                                                                                                                                                                                                                                                                                                                                                                                                                                                                                                                                                                                                                                                                                                                                                                                                                                                                                                                | MTLC3W-03 | ST MULTITRACK "L" corner internal white                           |
|                                                                                                                                                                                                                                                                                                                                                                                                                                                                                                                                                                                                                                                                                                                                                                                                                                                                                                                                                                                                                                                                                                                                                                                                                                                                                                                                                                                                                                                                                                                                                                                                                                                                                                                                                                                                                                                                                                                                                                                                                                                                                                                                | MTJU3B-02 | ST MULTITRACK JOINTING CONNECTOR internal black                   |
|                                                                                                                                                                                                                                                                                                                                                                                                                                                                                                                                                                                                                                                                                                                                                                                                                                                                                                                                                                                                                                                                                                                                                                                                                                                                                                                                                                                                                                                                                                                                                                                                                                                                                                                                                                                                                                                                                                                                                                                                                                                                                                                                | MTJU3W-03 | ST MULTITRACK JOINTING CONNECTOR internal white                   |
|                                                                                                                                                                                                                                                                                                                                                                                                                                                                                                                                                                                                                                                                                                                                                                                                                                                                                                                                                                                                                                                                                                                                                                                                                                                                                                                                                                                                                                                                                                                                                                                                                                                                                                                                                                                                                                                                                                                                                                                                                                                                                                                                | MTRGB     | ST MULTITRACK ADJUSTABLE CORNER internal black                    |
|                                                                                                                                                                                                                                                                                                                                                                                                                                                                                                                                                                                                                                                                                                                                                                                                                                                                                                                                                                                                                                                                                                                                                                                                                                                                                                                                                                                                                                                                                                                                                                                                                                                                                                                                                                                                                                                                                                                                                                                                                                                                                                                                | MTRGW     | ST MULTITRACK ADJUSTABLE CORNER internal white                    |
|                                                                                                                                                                                                                                                                                                                                                                                                                                                                                                                                                                                                                                                                                                                                                                                                                                                                                                                                                                                                                                                                                                                                                                                                                                                                                                                                                                                                                                                                                                                                                                                                                                                                                                                                                                                                                                                                                                                                                                                                                                                                                                                                | MTLC4B-02 | ST MULTITRACK COVER FOR L JOINT surface/suspended black           |
|                                                                                                                                                                                                                                                                                                                                                                                                                                                                                                                                                                                                                                                                                                                                                                                                                                                                                                                                                                                                                                                                                                                                                                                                                                                                                                                                                                                                                                                                                                                                                                                                                                                                                                                                                                                                                                                                                                                                                                                                                                                                                                                                | MTLC4W-03 | ST MULTITRACK COVER FOR L JOINT surface/suspended white           |
|                                                                                                                                                                                                                                                                                                                                                                                                                                                                                                                                                                                                                                                                                                                                                                                                                                                                                                                                                                                                                                                                                                                                                                                                                                                                                                                                                                                                                                                                                                                                                                                                                                                                                                                                                                                                                                                                                                                                                                                                                                                                                                                                | MTLC5B-02 | ST MULTITRACK "L" corner recessed black                           |
|                                                                                                                                                                                                                                                                                                                                                                                                                                                                                                                                                                                                                                                                                                                                                                                                                                                                                                                                                                                                                                                                                                                                                                                                                                                                                                                                                                                                                                                                                                                                                                                                                                                                                                                                                                                                                                                                                                                                                                                                                                                                                                                                | MTLC5W-03 | ST MULTITRACK "L" corner recessed white                           |
| UR HE O                                                                                                                                                                                                                                                                                                                                                                                                                                                                                                                                                                                                                                                                                                                                                                                                                                                                                                                                                                                                                                                                                                                                                                                                                                                                                                                                                                                                                                                                                                                                                                                                                                                                                                                                                                                                                                                                                                                                                                                                                                                                                                                        | MTCU3B-02 | ST MULTITRACK power supplies black                                |
|                                                                                                                                                                                                                                                                                                                                                                                                                                                                                                                                                                                                                                                                                                                                                                                                                                                                                                                                                                                                                                                                                                                                                                                                                                                                                                                                                                                                                                                                                                                                                                                                                                                                                                                                                                                                                                                                                                                                                                                                                                                                                                                                | MTCU3W-03 | ST MULTITRACK power supplies white                                |
|                                                                                                                                                                                                                                                                                                                                                                                                                                                                                                                                                                                                                                                                                                                                                                                                                                                                                                                                                                                                                                                                                                                                                                                                                                                                                                                                                                                                                                                                                                                                                                                                                                                                                                                                                                                                                                                                                                                                                                                                                                                                                                                                | MTCB4     | ST MULTITRACK BRACKET FOR SUSPENSIONS surface/suspended           |