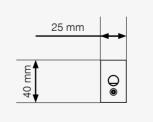

MULTITRACK system are available in two control variants: On-Off and DALI.



# Design flexibility

Available accessories and angle connectors allow you to create complex systems even with a direct transition from the ceiling to the wall, which creates effective solutions.

# **Refined** aesthetics













# 81023

Box with the power supply 100W 48V surface

MTCB4 Bracket for suspensions surface/suspended

# MTJU3\_-\_1

Jointing connector internal

MTEC3\_-\_\_1 End cap surface/suspended



Adjustable corner

# Mechanical assembly of track system

# Connecting tracks

# 01. MTT3\_4 FW-\_\_1 recessed track



## 02. MTT3\_4 W-\_\_1 surface track / MTT3\_3 SW-\_\_1 suspended track



# Maximum load



# Connecting ceiling-wall transitions





# Surface-mounted supply box - dimensions





# Possibilities of connecting profiles with different types of power supplies

01. recessed track + recessed power supply



### 02. surface track + surface power supply



03. surface track + recessed power supply



04. suspended track + recessed power supply



05. suspended track + surface power supply



# Information about electrical cables and sufficient distances

01. cross-sections and types of cables

| power supply (max. 70W - 48V)                                                                                                      |                            |                            |                          |                          |  |
|----------------------------------------------------------------------------------------------------------------------------------