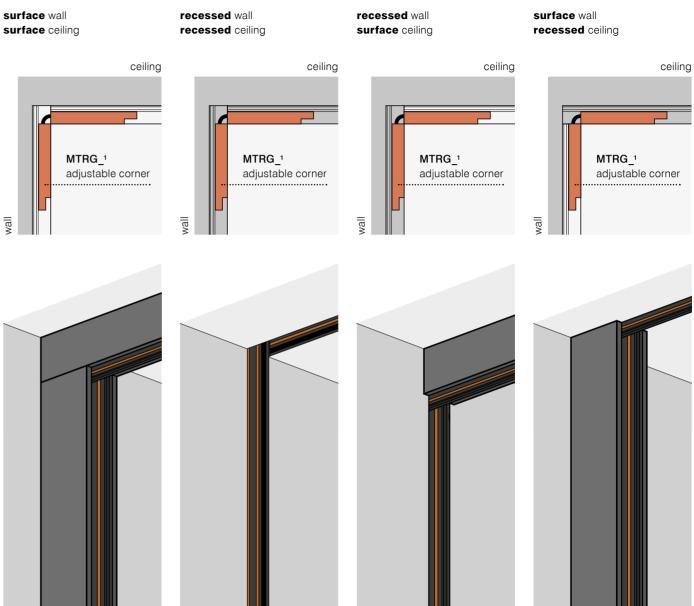

# Connecting ceiling-wall transitions

# Design flexibility

Available accessories and angle connectors allow you to create complex systems even with a direct transition from the ceiling to the wall, which creates effective solutions.

# Accessories

MULTITRACK is a system that gives great design flexibility. Available accessories and angle connectors allow you to create complex systems both on the ceiling and at the wall, as well as allow direct composition transition from the ceiling to the wall.