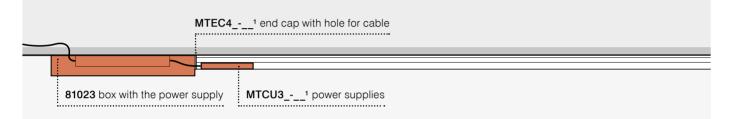

# Possibilities of connecting profiles with different types of power supplies

01. recessed track + recessed power supply

### 02. surface track + surface power supply

03. surface track + recessed power supply

04. suspended track + recessed power supply

05. suspended track + surface power supply