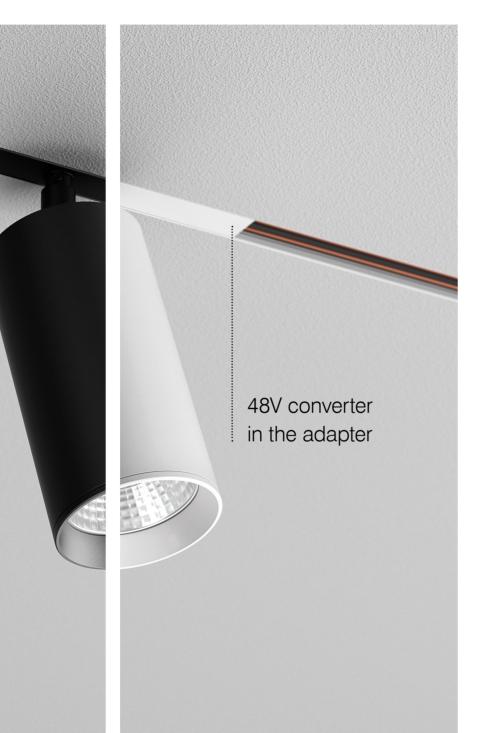

The lighting dedicated to the MULTITRACK system has an adapter equipped with mechanical catches that make it easy to plug in, unplug and move the lamps, guaranteeing a secure hold of the luminaire in the track. Just insert the adapter. The possibility of changing the mounting location of each fixture within the track provides great freedom in arranging lighting.

# User's safety

The voltage inside the track is 48V. Such tension is safe for humans, thanks to which MULTITRACK compositions can also be used in places within reach of the hand.

The MULTITRACK system is a designer solution with a refined aesthetics. The minimalist adapters form one neat line within the track. Thanks to this, placing MULTITRACK in sight is not a problem.

# **Dedicated luminaires**

We offer a whole range of dedicated fittings for MULTITRACK system. These luminaires have a built-in 48V converter in the adapter for quick mounting into the track. All fittings for the MULTITRACK system are available in two finishes: black matt and white matt.