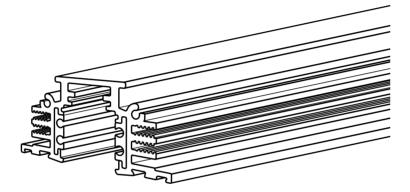

# Connecting tracks

# 01. MTT3\_4 FW-\_\_1 recessed track

## 02. MTT3\_4 W-\_\_1 surface track / MTT3\_3 SW-\_\_1 suspended track