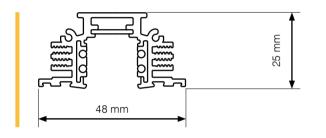

# What is new?

- Slight differences in lower part of multitrack cross-section.
- No steel part inside multitrack: multitrack in new version does not have a steel part, so it is not a magnetic track.
- New adaptor fits into both types of multitracks.
- New connectors elements fits into both types of multitrack.

### Standard low voltage track with 4 cables

2 circuits: max 2x15A/0-60V dc 1 circuit + data track: max 1x15A/0-60V + 1xD1/D2

- Extruded aluminium profile. Available colours: black RAL 9005(B), white RAL 9010(W)
- Colour and structure of the tracks can differ slightly from the colour and • structure of the accessories and luminaires
- Extruded PVC isolation